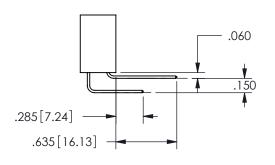

THIS IS A C.A.D. GENERATED DRAWING DO NOT MAKE MANUAL REVISIONS TO MASTER.

ISSUE NUMBER

ORIGINAL

1

<u>Contact Dimensions:</u>
559-90 Degree Bend (Code 541 Contacts)
See Sheet 2 for Contact Code 555, 556, 558, 559, 560 **Dimensions** 

.160 4.06 .330[8.38] POINT OF CARD SLOT CONTACT .370 9.4

## **SECTION A-A**

345/395 SERIES CARD EDGE CONNECTOR PART NUMBER: 345-008-559-107

**EDAC INC** TORONTO, ONTARIO CANADA

THESE DRAWINGS AND SPECIFICATIONS ARE THE PROPERTY OF EDAC INC., AND SHALL NOT BE REPRODUCED, OR COPIED OR USED AS THE BASIS FOR THE MANUFACTURE OR SALE OF APPARATUS WITHOUT WRITTEN PERMISSION.