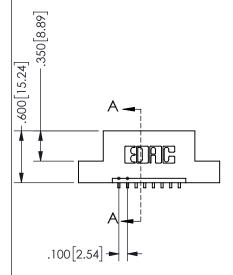

## **SECTION A-A**

345/395 SERIES CARD EDGE CONNECTOR PART NUMBER: 345-008-559-107

**EDAC INC** TORONTO, ONTARIO CANADA

THESE DRAWINGS AND SPECIFICATIONS ARE THE PROPERTY OF EDAC INC., AND SHALL NOT BE REPRODUCED, OR COPIED OR USED AS THE BASIS FOR THE MANUFACTURE OR SALE OF APPARATUS WITHOUT WRITTEN PERMISSION.