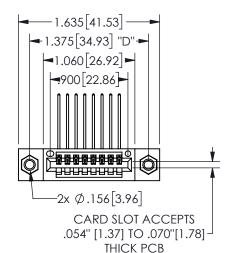

## **SECTION A-A**

345/395 SERIES CARD EDGE CONNECTOR PART NUMBER: 345-008-559-107

**EDAC INC** TORONTO, ONTARIO CANADA

THESE DRAWINGS AND SPECIFICATIONS ARE THE PROPERTY OF EDAC INC., AND SHALL NOT BE REPRODUCED, OR COPIED OR USED AS THE BASIS FOR THE MANUFACTURE OR SALE OF APPARATUS WITHOUT WRITTEN PERMISSION.