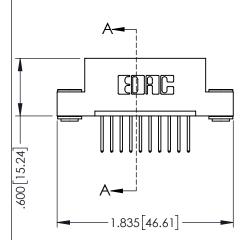

345/395 SERIES CARD EDGE CONNECTOR

**Contact Code 558** 

Contact Code 559

**Contact Code 560** 

- INSULATOR MATERIAL: THERMOPLASTIC POLYESTER, UL 94V-0 DAP MATERIAL AVAILABLE UPON REQUEST

CONTACT MATERIAL; COPPER ALLOY CONTACT PLATING: GOLD ON THE MATING AREA, TIN PLATING ON THE CONTACT TAILS, NICKEL UNDERPLATE