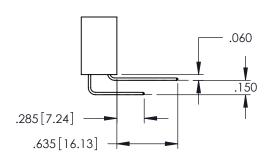

345/395 SERIES CARD EDGE CONNECTOR

**Contact Code 558** 

Contact Code 559

**Contact Code 560** 

- INSULATOR MATERIAL: THERMOPLASTIC POLYESTER, UL 94V-0 DAP MATERIAL AVAILABLE UPON REQUEST

CONTACT MATERIAL; COPPER ALLOY CONTACT PLATING: GOLD ON THE MATING AREA, TIN PLATING ON THE CONTACT TAILS, NICKEL UNDERPLATE