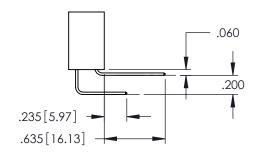

345/395 SERIES CARD EDGE CONNECTOR

**Contact Code 558** 

Contact Code 559

**Contact Code 560** 

- INSULATOR MATERIAL: THERMOPLASTIC POLYESTER, UL 94V-0 DAP MATERIAL AVAILABLE UPON REQUEST

CONTACT MATERIAL; COPPER ALLOY CONTACT PLATING: GOLD ON THE MATING AREA, TIN PLATING ON THE CONTACT TAILS, NICKEL UNDERPLATE