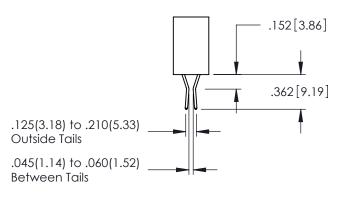

<u>Contact Dimensions:</u>
523-P.C. Tail .025 Sq.(0.64 Sq.) - Tail LG=.390(9.91)
.100 (2.54) Contact Spacing x .200 (5.08) Row Spacing

- INSULATOR MATERIAL: THERMOPLASTIC PBT BLACK, UL 94V-0
- CONTACT MATERIAL; COPPER TIN ALLOY CONTACT PLATING: GOLD ON THE MATING AREA, TIN PLATING ON THE CONTACT TAILS, NICKEL UNDERPLATE