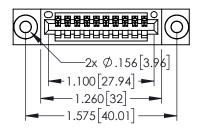

345/395 SERIES CARD EDGE CONNECTOR

**Contact Code 558** 

Contact Code 559

**Contact Code 560** 

- INSULATOR MATERIAL: THERMOPLASTIC POLYESTER, UL 94V-0 DAP MATERIAL AVAILABLE UPON REQUEST

CONTACT MATERIAL; COPPER ALLOY CONTACT PLATING: GOLD ON THE MATING AREA, TIN PLATING ON THE CONTACT TAILS, NICKEL UNDERPLATE