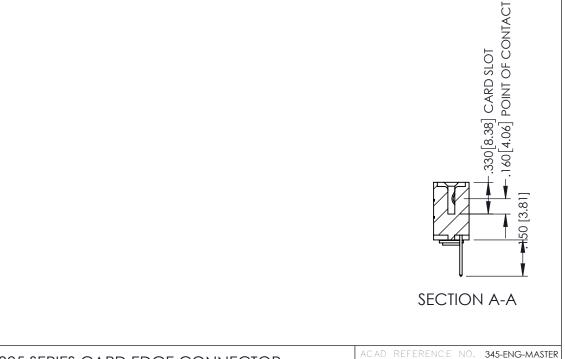

<u>Contact Dimensions:</u>
523-P.C. Tail .025 Sq.(0.64 Sq.) - Tail LG=.390(9.91)
.100 (2.54) Contact Spacing x .200 (5.08) Row Spacing

- INSULATOR MATERIAL: THERMOPLASTIC PBT BLACK, UL 94V-0
- CONTACT MATERIAL; COPPER TIN ALLOY CONTACT PLATING: GOLD ON THE MATING AREA, TIN PLATING ON THE CONTACT TAILS, NICKEL UNDERPLATE

345/395 SERIES CARD EDGE CONNECTOR CONTACT CODE 555,556,558,559,560 DIMENSIONS

YOUR CONNECTION TO QUALITY & SERVICE

|   | MEND REFERENCE NO. 343-LINO-MASTER |                  |  |  |  |  |
|---|------------------------------------|------------------|--|--|--|--|
| • | DRAWN: R.STA.MONICA                | DATE:MAY.16/2017 |  |  |  |  |
|   | CHECKED:                           | DATE:            |  |  |  |  |
|   | SCALE: 1:1                         | SHEET 2 OF 2     |  |  |  |  |
| D | DRAWING NUMBER                     | ISSUE            |  |  |  |  |
|   | 345-ENG-MASTER                     | 1                |  |  |  |  |