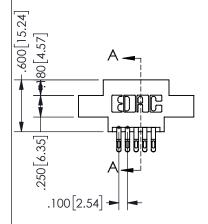

SECTION A\_A

ISSUE NUMBER ORIGINAL

1

**Contact Code 558** 

Contact Code 559

**Contact Code 560** 

INSULATOR MATERIAL: THERMOPLASTIC POLYESTER, UL 94V-0

DAP MATERIAL AVAILABLE UPON REQUEST

CONTACT MATERIAL; COPPER ALLOY CONTACT PLATING: GOLD ON THE MATING AREA, TIN PLATING ON THE CONTACT TAILS, NICKEL UNDERPLATE

345/395 SERIES CARD EDGE CONNECTOR CONTACT CODE 555,556,558,559,560 DIMENSIONS