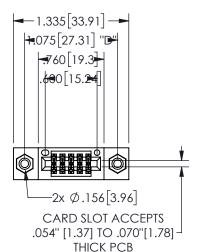

## 345/395 SERIES CARD EDGE CONNECTOR PART NUMBER: 345-010-555-808

YOUR CONNECTION TO QUALITY & SERVICE

**EDAC INC** TORONTO, ONTARIO CANADA

THESE DRAWINGS AND SPECIFICATIONS ARE THE PROPERTY OF EDAC INC.,AND SHALL NOT BE REPRODUCED, OR COPIED OR USED AS THE BASIS FOR THE MANUFACTURE OR SALE OF APPARATUS WITHOUT WRITTEN PERMISSION.

|  | 3LC11O1171-7        |                  |  |
|--|---------------------|------------------|--|
|  | ACAD REFERENCE NO.  | 345-ENG-MASTER   |  |
|  | DRAWN: R.STA.MONICA | DATE:MAY.16/2017 |  |
|  | CHECKED:            | DATE:            |  |
|  | SCALE: NTS          | SHEET 1 OF 2     |  |
|  | DRAWING NUMBER      | ISSUE            |  |
|  | 345-ENG-MASTER      | 1                |  |