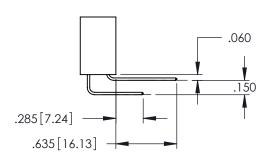

<u>Contact Dimensions:</u>
525-P.C. Tail .018 Sq.(0.46 Sq.) - Tail LG=.150(3.81)
.100 (2.54) Contact Spacing x .200 (5.08) Row Spacing

..330[8.38] CARD SLOT .160[4.06] POINT OF CONTACT

1

INSULATOR MATERIAL: THERMOPLASTIC PBT BLACK, UL 94V-0