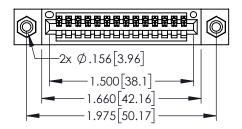

YOUR CONNECTION TO QUALITY & SERVICE

| ACAD REFERENCE NO. 345-ENG-MASTER   |         |           |  |  |
|-------------------------------------|---------|-----------|--|--|
| DRAWN: R.STA.MONICA DATE:MAY.16/201 |         | Y.16/2017 |  |  |
| CHECKED:                            | DATE:   |           |  |  |
| SCALE: 1:1                          | SHEET 1 | OF 2      |  |  |
| DRAWING NUMBER                      |         | ISSUE     |  |  |
| 345-ENG-MASTER                      |         | 1 1       |  |  |