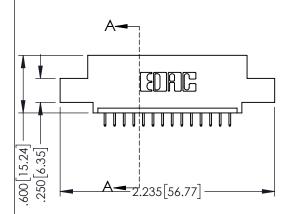

YOUR CONNECTION TO QUALITY & SERVICE

| ACAD REFERENCE NO. 345-ENG-MASTER   |         |           |  |  |
|-------------------------------------|---------|-----------|--|--|
| DRAWN: R.STA.MONICA DATE:MAY.16/201 |         | Y.16/2017 |  |  |
| CHECKED:                            | DATE:   |           |  |  |
| SCALE: 1:1                          | SHEET 1 | OF 2      |  |  |
| DRAWING NUMBER                      |         | ISSUE     |  |  |
| 345-ENG-MASTER                      |         | 1 1       |  |  |