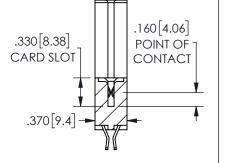

ISSUE NUMBER ORIGINAL

1

**Contact Code 558** 

Contact Code 559

Contact Code 560

INSULATOR MATERIAL: THERMOPLASTIC POLYESTER, UL 94V-0 DAP MATERIAL AVAILABLE UPON REQUEST

CONTACT MATERIAL; COPPER ALLOY CONTACT PLATING: GOLD ON THE MATING AREA, TIN PLATING ON THE CONTACT TAILS, NICKEL UNDERPLATE

## 345/395 SERIES CARD EDGE CONNECTOR CONTACT CODE 555,556,558,559,560 DIMENSIONS

YOUR CONNECTION TO QUALITY & SERVICE

**EDAC INC** TORONTO, ONTARIO CANADA

THESE DRAWINGS AND SPECIFICATIONS ARE THE PROPERTY OF EDAC INC.,AND SHALL NOT BE REPRODUCED, OR COPIED OR USED AS THE BASIS FOR THE MANUFACTURE OR SALE OF APPARATUS WITHOUT WRITTEN PERMISSION.