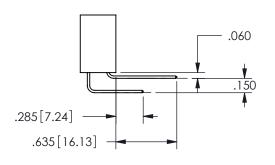

THIS IS A C.A.D. GENERATED DRAWING DO NOT MAKE MANUAL REVISIONS TO MASTER.

ISSUE NUMBER

ORIGINAL

1

<u>Contact Dimensions:</u>
555-Extender Board Bend (Code 500 Contacts)
See Sheet 2 for Contact Code 555, 556, 558, 559, 560 **Dimensions** 

## SECTION A-A

345/395 SERIES CARD EDGE CONNECTOR PART NUMBER: 345-018-555-288

**EDAC INC** TORONTO, ONTARIO CANADA

THESE DRAWINGS AND SPECIFICATIONS ARE THE PROPERTY OF EDAC INC.,AND SHALL NOT BE REPRODUCED, OR COPIED OR USED AS THE BASIS FOR THE MANUFACTURE OR SALE OF APPARATUS WITHOUT WRITTEN PERMISSION.