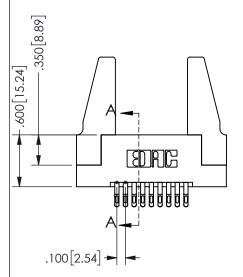

## SECTION A-A

345/395 SERIES CARD EDGE CONNECTOR PART NUMBER: 345-018-555-288

**EDAC INC** TORONTO, ONTARIO CANADA

THESE DRAWINGS AND SPECIFICATIONS ARE THE PROPERTY OF EDAC INC.,AND SHALL NOT BE REPRODUCED, OR COPIED OR USED AS THE BASIS FOR THE MANUFACTURE OR SALE OF APPARATUS WITHOUT WRITTEN PERMISSION.

| 020110117171        |                   |        |  |
|---------------------|-------------------|--------|--|
| ACAD REFERENCE NO.  | 345-ENG- <i>N</i> | MASTER |  |
| DRAWN: R.STA.MONICA | DATE:MAY.1        | 6/2017 |  |
| CHECKED:            | DATE:             |        |  |
| SCALE: NTS          | SHEET 1           | OF 2   |  |
| DRAWING NUMBER      | 15                | SSUE   |  |
| 345-ENG-MASTER      |                   | 1      |  |