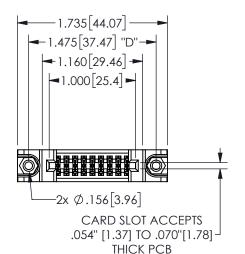

## SECTION A-A

345/395 SERIES CARD EDGE CONNECTOR PART NUMBER: 345-018-555-288

**EDAC INC** TORONTO, ONTARIO CANADA

THESE DRAWINGS AND SPECIFICATIONS ARE THE PROPERTY OF EDAC INC.,AND SHALL NOT BE REPRODUCED, OR COPIED OR USED AS THE BASIS FOR THE MANUFACTURE OR SALE OF APPARATUS WITHOUT WRITTEN PERMISSION.

| 020110117171        |                   |        |  |
|---------------------|-------------------|--------|--|
| ACAD REFERENCE NO.  | 345-ENG- <i>N</i> | MASTER |  |
| DRAWN: R.STA.MONICA | DATE:MAY.1        | 6/2017 |  |
| CHECKED:            | DATE:             |        |  |
| SCALE: NTS          | SHEET 1           | OF 2   |  |
| DRAWING NUMBER      | 15                | SSUE   |  |
| 345-ENG-MASTER      |                   | 1      |  |