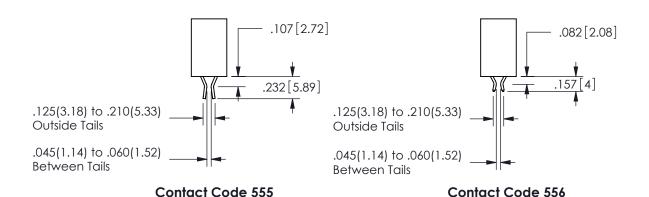

THIS IS A C.A.D. GENERATED DRAWING DO NOT MAKE MANUAL REVISIONS TO MASTER.

ISSUE NUMBER

ORIGINAL

1

<u>Contact Dimensions:</u>
555-Extender Board Bend (Code 500 Contacts)
See Sheet 2 for Contact Code 555, 556, 558, 559, 560 **Dimensions** 

ISSUE NUMBER ORIGINAL

1

**Contact Code 558** 

Contact Code 559

Contact Code 560

INSULATOR MATERIAL: THERMOPLASTIC POLYESTER, UL 94V-0 DAP MATERIAL AVAILABLE UPON REQUEST

CONTACT MATERIAL; COPPER ALLOY CONTACT PLATING: GOLD ON THE MATING AREA, TIN PLATING ON THE CONTACT TAILS, NICKEL UNDERPLATE

## 345/395 SERIES CARD EDGE CONNECTOR CONTACT CODE 555,556,558,559,560 DIMENSIONS

YOUR CONNECTION TO QUALITY & SERVICE

**EDAC INC** TORONTO, ONTARIO CANADA

THESE DRAWINGS AND SPECIFICATIONS ARE THE PROPERTY OF EDAC INC.,AND SHALL NOT BE REPRODUCED, OR COPIED OR USED AS THE BASIS FOR THE MANUFACTURE OR SALE OF APPARATUS WITHOUT WRITTEN PERMISSION.