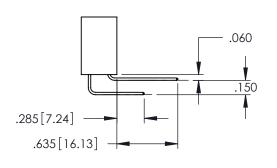

<u>Contact Dimensions:</u>
525-P.C. Tail .018 Sq.(0.46 Sq.) - Tail LG=.150(3.81)
.100 (2.54) Contact Spacing x .200 (5.08) Row Spacing

..330[8.38] CARD SLOT .160[4.06] POINT OF CONTACT

1

- INSULATOR MATERIAL: THERMOPLASTIC PBT BLACK, UL 94V-0
- CONTACT MATERIAL; COPPER TIN ALLOY CONTACT PLATING: GOLD ON THE MATING AREA, TIN PLATING ON THE CONTACT TAILS, NICKEL UNDERPLATE

| 345/395 SERIES CARD EDGE CONNECTOR<br>PART NUMBER: 345-020-525-503 | ? |
|--------------------------------------------------------------------|---|

|   |                     | . 0.10 21.10 1111 101211 |
|---|---------------------|--------------------------|
|   | DRAWN: R.STA.MONICA | DATE:MAY.16/2017         |
|   | CHECKED:            | DATE:                    |
|   | SCALE: 1:1          | SHEET 1 OF 2             |
| 0 | DRAWING NUMBER      | ISSUE                    |
|   | 345-ENG-MASTER      | 1                        |