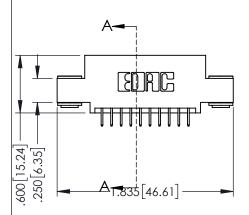

<u>Contact Dimensions:</u>
525-P.C. Tail .018 Sq.(0.46 Sq.) - Tail LG=.150(3.81)
.100 (2.54) Contact Spacing x .200 (5.08) Row Spacing

..330[8.38] CARD SLOT .160[4.06] POINT OF CONTACT

1

- INSULATOR MATERIAL: THERMOPLASTIC PBT BLACK, UL 94V-0
- CONTACT MATERIAL; COPPER TIN ALLOY CONTACT PLATING: GOLD ON THE MATING AREA, TIN PLATING ON THE CONTACT TAILS, NICKEL UNDERPLATE

| 345/395 SERIES CARD EDGE CONNECTOR<br>PART NUMBER: 345-020-525-503 | ? |
|--------------------------------------------------------------------|---|

|   |                     | . 0.10 21.10 1111 101211 |
|---|---------------------|--------------------------|
|   | DRAWN: R.STA.MONICA | DATE:MAY.16/2017         |
|   | CHECKED:            | DATE:                    |
|   | SCALE: 1:1          | SHEET 1 OF 2             |
| 0 | DRAWING NUMBER      | ISSUE                    |
|   | 345-ENG-MASTER      | 1                        |

**SECTION A-A** 

ACAD REFERENCE NO. 345-ENG-MASTER YOUR CONNECTION TO QUALITY & SERVICE

.107 [2.72] .082 [2.08] .157 [4] .232 [5.89] .125(3.18) to .210(5.33) .125(3.18) to .210(5.33) Outside Tails Outside Tails .045(1.14) to .060(1.52) .045(1.14) to .060(1.52) Between Tails Between Tails **Contact Code 555 Contact Code 556** 