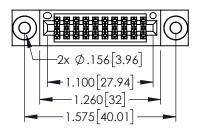

<u>Contact Dimensions:</u>
525-P.C. Tail .018 Sq.(0.46 Sq.) - Tail LG=.150(3.81)
.100 (2.54) Contact Spacing x .200 (5.08) Row Spacing

..330[8.38] CARD SLOT .160[4.06] POINT OF CONTACT

1

- INSULATOR MATERIAL: THERMOPLASTIC PBT BLACK, UL 94V-0
- CONTACT MATERIAL; COPPER TIN ALLOY CONTACT PLATING: GOLD ON THE MATING AREA, TIN PLATING ON THE CONTACT TAILS, NICKEL UNDERPLATE

| 345/395 SERIES CARD EDGE CONNECTOR<br>PART NUMBER: 345-020-525-503 | ? |
|--------------------------------------------------------------------|---|

|   |                     | . 0.10 21.10 1111 101211 |
|---|---------------------|--------------------------|
|   | DRAWN: R.STA.MONICA | DATE:MAY.16/2017         |
|   | CHECKED:            | DATE:                    |
|   | SCALE: 1:1          | SHEET 1 OF 2             |
| 0 | DRAWING NUMBER      | ISSUE                    |
|   | 345-ENG-MASTER      | 1                        |