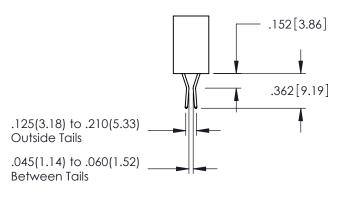

**SECTION A-A** 

ACAD REFERENCE NO. 345-ENG-MASTER YOUR CONNECTION TO QUALITY & SERVICE

.107 [2.72] .082 [2.08] .157 [4] .232 [5.89] .125(3.18) to .210(5.33) .125(3.18) to .210(5.33) Outside Tails Outside Tails .045(1.14) to .060(1.52) .045(1.14) to .060(1.52) Between Tails Between Tails **Contact Code 555 Contact Code 556** 

**Contact Code 558** 

**Contact Code 559** 

Contact Code 560

INSULATOR MATERIAL: THERMOPLASTIC POLYESTER, UL 94V-0 DAP MATERIAL AVAILABLE UPON REQUEST

CONTACT MATERIAL; COPPER ALLOY CONTACT PLATING: GOLD ON THE MATING AREA, TIN PLATING ON THE CONTACT TAILS, NICKEL UNDERPLATE