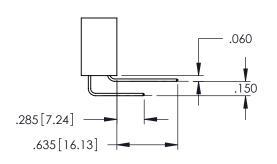

**SECTION A-A** 

**Contact Code 558** 

Contact Code 559

**Contact Code 560** 

INSULATOR MATERIAL: THERMOPLASTIC POLYESTER, UL 94V-0

DAP MATERIAL AVAILABLE UPON REQUEST

CONTACT MATERIAL; COPPER ALLOY CONTACT PLATING: GOLD ON THE MATING AREA, TIN PLATING ON THE CONTACT TAILS, NICKEL UNDERPLATE

345/395 SERIES CARD EDGE CONNECTOR CONTACT CODE 555,556,558,559,560 DIMENSIONS

YOUR CONNECTION TO QUALITY & SERVICE

ACAD REFERENCE NO. 345-ENG-MASTER DATE:MAY.16/2017 DRAWN: R.STA.MONICA 1:1 SHEET 2 OF 2