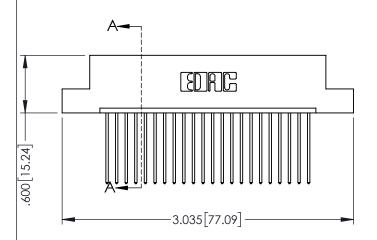

**SECTION A-A** 

**Contact Code 558** 

Contact Code 559

**Contact Code 560** 

INSULATOR MATERIAL: THERMOPLASTIC POLYESTER, UL 94V-0

DAP MATERIAL AVAILABLE UPON REQUEST

CONTACT MATERIAL; COPPER ALLOY CONTACT PLATING: GOLD ON THE MATING AREA, TIN PLATING ON THE CONTACT TAILS, NICKEL UNDERPLATE

345/395 SERIES CARD EDGE CONNECTOR CONTACT CODE 555,556,558,559,560 DIMENSIONS

YOUR CONNECTION TO QUALITY & SERVICE

ACAD REFERENCE NO. 345-ENG-MASTER DATE:MAY.16/2017 DRAWN: R.STA.MONICA 1:1 SHEET 2 OF 2