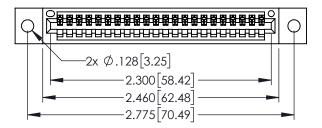

Contact Dimensions: 541-Wire Wrap .025 Sq.(0.64 Sq.) - Tail LG=.750(19.05) .100 (2.54) Contact Spacing x .200 (5.08) Row Spacing

THIS IS A C.A.D. GENERATED DRAWING DO NOT MAKE MANUAL REVISIONS TO MAST

ISSUE NUMBER

-.330[8.38] CARD SLOT .160[4.06] POINT OF CONTACT

ORIGINAL

1

- INSULATOR MATERIAL: THERMOPLASTIC PBT BLACK, UL 94V-0
- CONTACT MATERIAL; COPPER TIN ALLOY
   CONTACT PLATING: GOLD ON THE MATING AREA, TIN PLATING ON THE CONTACT TAILS, NICKEL UNDERPLATE

| 345/395 SERIES CARD EDGE CONNECTOR<br>PART NUMBER: 345-022-541-102 | ) |
|--------------------------------------------------------------------|---|

EDAC INC TORONTO, ONTARIO CANADA

YOUR CONNECTION TO QUALITY & SERVICE WITHOUT WRITTEN