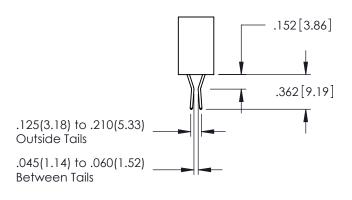

**SECTION A-A** 

**Contact Code 558** 

Contact Code 559

**Contact Code 560** 

INSULATOR MATERIAL: THERMOPLASTIC POLYESTER, UL 94V-0

DAP MATERIAL AVAILABLE UPON REQUEST

CONTACT MATERIAL; COPPER ALLOY CONTACT PLATING: GOLD ON THE MATING AREA, TIN PLATING ON THE CONTACT TAILS, NICKEL UNDERPLATE

345/395 SERIES CARD EDGE CONNECTOR CONTACT CODE 555,556,558,559,560 DIMENSIONS

YOUR CONNECTION TO QUALITY & SERVICE

ACAD REFERENCE NO. 345-ENG-MASTER DATE:MAY.16/2017 DRAWN: R.STA.MONICA 1:1 SHEET 2 OF 2