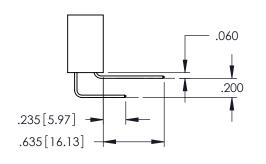

**SECTION A-A** 

**Contact Code 558** 

Contact Code 559

**Contact Code 560** 

INSULATOR MATERIAL: THERMOPLASTIC POLYESTER, UL 94V-0

DAP MATERIAL AVAILABLE UPON REQUEST

CONTACT MATERIAL; COPPER ALLOY CONTACT PLATING: GOLD ON THE MATING AREA, TIN PLATING ON THE CONTACT TAILS, NICKEL UNDERPLATE

345/395 SERIES CARD EDGE CONNECTOR CONTACT CODE 555,556,558,559,560 DIMENSIONS

YOUR CONNECTION TO QUALITY & SERVICE

ACAD REFERENCE NO. 345-ENG-MASTER DATE:MAY.16/2017 DRAWN: R.STA.MONICA 1:1 SHEET 2 OF 2