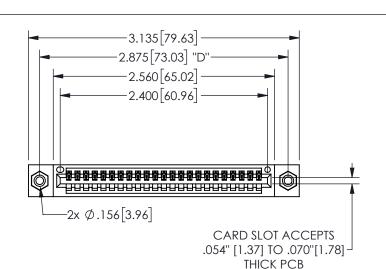

THIS IS A C.A.D. GENERATED DRAWING DO NOT MAKE MANUAL REVISIONS TO MASTER.

ISSUE NUMBER

ORIGINAL

1

.160 4.06 .330[8.38] POINT OF CARD SLOT CONTACT .370 9.4

-.350[8.89] .600[15.24] .100[2.54]

<u>Contact Dimensions:</u>
500-Wire Hole .050x.025(1.27x0.64) - Tail LG=.260(6.60)
.100 (2.54) Contact Spacing x .200 (5.08) Row Spacing

345/395 SERIES CARD EDGE CONNECTOR PART NUMBER: 345-023-500-108

YOUR CONNECTION TO QUALITY & SERVICE

**EDAC INC** TORONTO, ONTARIO CANADA

THESE DRAWINGS AND SPECIFICATIONS ARE THE PROPERTY OF EDAC INC.,AND SHALL NOT BE REPRODUCED, OR COPIED OR USED AS THE BASIS FOR THE MANUFACTURE OR SALE OF APPARATUS WITHOUT WRITTEN PERMISSION.