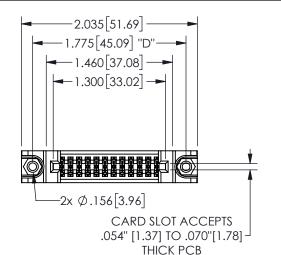

## **SECTION A-A**

345/395 SERIES CARD EDGE CONNECTOR PART NUMBER: 345-024-521-888

**EDAC INC** TORONTO, ONTARIO CANADA

THESE DRAWINGS AND SPECIFICATIONS ARE THE PROPERTY OF EDAC INC.,AND SHALL NOT BE REPRODUCED, OR COPIED OR USED AS THE BASIS FOR THE MANUFACTURE OR SALE OF APPARATUS WITHOUT WRITTEN PERMISSION.

| ACAD REFERENCE NO.  | 345-ENG-MASTER   |
|---------------------|------------------|
| DRAWN: R.STA.MONICA | DATE:MAY.16/2017 |
| CHECKED:            | DATE:            |
| SCALE: NTS          | SHEET 1 OF 2     |
| DRAWING NUMBER      | ISSUE            |
| 345-ENG-MASTER      | 1                |
|                     |                  |