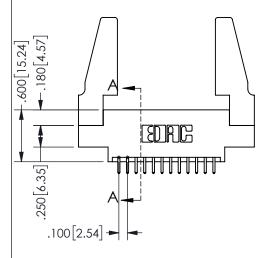

.160 4.06 .330[8.38] POINT OF **CARD SLOT** CONTACT .370 9.4

## **SECTION A-A**

345/395 SERIES CARD EDGE CONNECTOR PART NUMBER: 345-024-521-888

**EDAC INC** TORONTO, ONTARIO CANADA

THESE DRAWINGS AND SPECIFICATIONS ARE THE PROPERTY OF EDAC INC.,AND SHALL NOT BE REPRODUCED, OR COPIED OR USED AS THE BASIS FOR THE MANUFACTURE OR SALE OF APPARATUS WITHOUT WRITTEN PERMISSION.