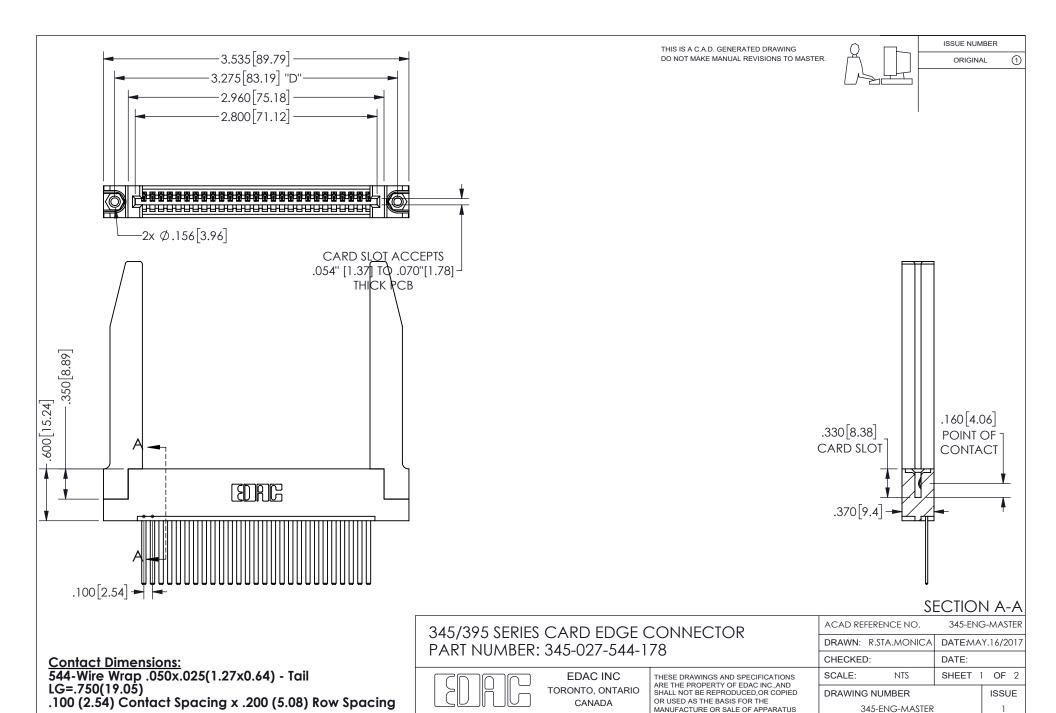

DAP MATERIAL AVAILABLE UPON REQUEST

CONTACT MATERIAL; COPPER ALLOY

CONTACT PLATING: GOLD ON THE MATING AREA, TIN PLATING ON THE CONTACT TAILS, NICKEL UNDERPLATE

345/395 SERIES CARD EDGE CONNECTOR CONTACT CODE 555,556,558,559,560 DIMENSIONS