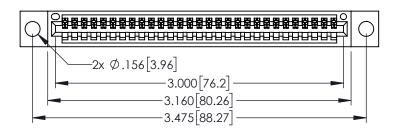

Contact Dimensions: 540-Wire Wrap .025 Sq.(0.64 Sq.) - Tail LG=.560(14.22) .100 (2.54) Contact Spacing x .200 (5.08) Row Spacing

.160 [4.06] POINT OF CONTACT

50 [3.81]

.330[8.38] CARD SLOT

INSULATOR MATERIAL: THERMOPLASTIC PBT BLACK, UL 94V-0 CONTACT MATERIAL; COPPER TIN ALLOY CONTACT PLATING: GOLD ON THE MATING AREA, TIN PLATING

ON THE CONTACT TAILS, NICKEL UNDERPLATE

345/395 SERIES CARD EDGE CONNECTOR PART NUMBER: 345-029-540-404

| THESE DRAWINGS AND SPECIFICATIONS ARE THE PROPERTY OF EDAC INC.,AND                                   |   |
|-------------------------------------------------------------------------------------------------------|---|
| SHALL NOT BE REPRODUCED,OR COPIED<br>OR USED AS THE BASIS FOR THE<br>MANUFACTURE OR SALE OF APPARATUS | ľ |
| WITHOUT WRITTEN PERMISSION.                                                                           |   |