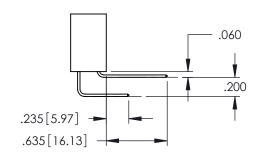

Contact Dimensions: 540-Wire Wrap .025 Sq.(0.64 Sq.) - Tail LG=.560(14.22) .100 (2.54) Contact Spacing x .200 (5.08) Row Spacing

.160 [4.06] POINT OF CONTACT

50 [3.81]

.330[8.38] CARD SLOT

INSULATOR MATERIAL: THERMOPLASTIC PBT BLACK, UL 94V-0 CONTACT MATERIAL; COPPER TIN ALLOY CONTACT PLATING: GOLD ON THE MATING AREA, TIN PLATING