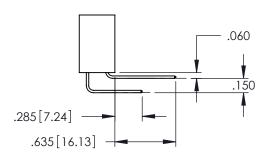

Contact Dimensions: 540-Wire Wrap .025 Sq.(0.64 Sq.) - Tail LG=.560(14.22) .100 (2.54) Contact Spacing x .200 (5.08) Row Spacing

.160 [4.06] POINT OF CONTACT

50 [3.81]

.330[8.38] CARD SLOT

INSULATOR MATERIAL: THERMOPLASTIC PBT BLACK, UL 94V-0 CONTACT MATERIAL; COPPER TIN ALLOY CONTACT PLATING: GOLD ON THE MATING AREA, TIN PLATING