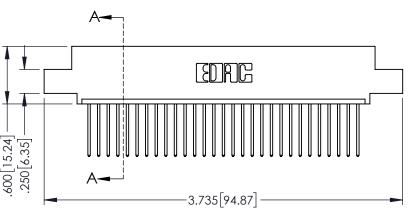

**SECTION A-A** 

345-ENG-MASTER YOUR CONNECTION TO QUALITY & SERVICE

|                           |   | A-           |
|---------------------------|---|--------------|
| \ \ \ _ [                 |   |              |
| .600[15.24]<br>.250[6.35] | [ |              |
| غ رڼا .                   | - | 3.735[94.87] |