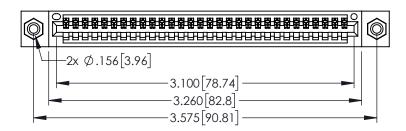

<u>Contact Dimensions:</u>
525-P.C. Tail .018 Sq.(0.46 Sq.) - Tail LG=.150(3.81)
.100 (2.54) Contact Spacing x .200 (5.08) Row Spacing

1

..330[8.38] CARD SLOT .160[4.06] POINT OF CONTACT **SECTION A-A** 

- INSULATOR MATERIAL: THERMOPLASTIC PBT BLACK, UL 94V-0
- CONTACT MATERIAL; COPPER TIN ALLOY CONTACT PLATING: GOLD ON THE MATING AREA, TIN PLATING ON THE CONTACT TAILS, NICKEL UNDERPLATE

| 345/395 SERIES CARD EDGE CONNECTOR |
|------------------------------------|
| PART NUMBER: 345-030-525-408       |