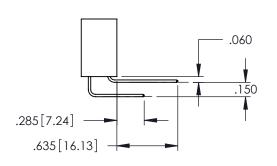

<u>Contact Dimensions:</u>
525-P.C. Tail .018 Sq.(0.46 Sq.) - Tail LG=.150(3.81)
.100 (2.54) Contact Spacing x .200 (5.08) Row Spacing

1

..330[8.38] CARD SLOT .160[4.06] POINT OF CONTACT **SECTION A-A** 

- INSULATOR MATERIAL: THERMOPLASTIC PBT BLACK, UL 94V-0
- CONTACT MATERIAL; COPPER TIN ALLOY CONTACT PLATING: GOLD ON THE MATING AREA, TIN PLATING ON THE CONTACT TAILS, NICKEL UNDERPLATE

| 345/395 SERIES CARD EDGE CONNECTOR |
|------------------------------------|
| PART NUMBER: 345-030-525-408       |