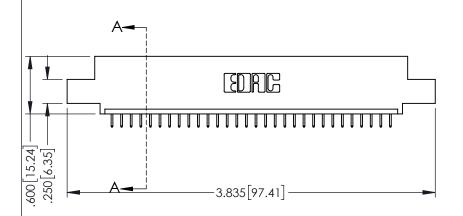

<u>Contact Dimensions:</u>
525-P.C. Tail .018 Sq.(0.46 Sq.) - Tail LG=.150(3.81)
.100 (2.54) Contact Spacing x .200 (5.08) Row Spacing

1

..330[8.38] CARD SLOT .160[4.06] POINT OF CONTACT **SECTION A-A** 

- INSULATOR MATERIAL: THERMOPLASTIC PBT BLACK, UL 94V-0
- CONTACT MATERIAL; COPPER TIN ALLOY CONTACT PLATING: GOLD ON THE MATING AREA, TIN PLATING ON THE CONTACT TAILS, NICKEL UNDERPLATE

| 345/395 SERIES CARD EDGE CONNECTOR |
|------------------------------------|
| PART NUMBER: 345-030-525-408       |