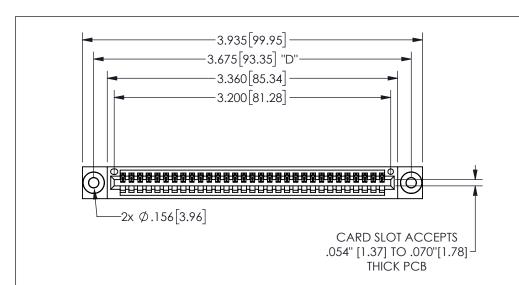

345/395 SERIES CARD EDGE CONNECTOR PART NUMBER: 345-031-542-103

YOUR CONNECTION TO QUALITY & SERVICE

**EDAC INC** TORONTO, ONTARIO CANADA

THESE DRAWINGS AND SPECIFICATIONS ARE THE PROPERTY OF EDAC INC.,AND SHALL NOT BE REPRODUCED, OR COPIED OR USED AS THE BASIS FOR THE MANUFACTURE OR SALE OF APPARATUS WITHOUT WRITTEN PERMISSION.

| ACAD REFERENCE NO.  |                | 345-ENG-MASTER   |       |
|---------------------|----------------|------------------|-------|
| DRAWN: R.STA.MONICA |                | DATE:MAY.16/2017 |       |
| CHECKED:            |                | DATE:            |       |
| SCALE:              | NTS            | SHEET            | OF 2  |
| DRAWING             | G NUMBER       |                  | ISSUE |
| 3                   | 345-ENG-MASTER |                  | 1     |