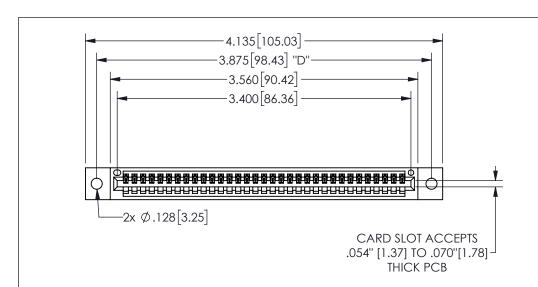

THIS IS A C.A.D. GENERATED DRAWING DO NOT MAKE MANUAL REVISIONS TO MASTER.

ORIGINAL 1

.160 4.06 .330[8.38] POINT OF CARD SLOT CONTACT .370 9.4

.240[6.1] 600 15.24 250 [6.35] .100[2.54]

<u>Contact Dimensions:</u>
542-Wire Wrap .025 Sq.(0.64 Sq.) - Tail LG=.645(16.38)
.100 (2.54) Contact Spacing x .200 (5.08) Row Spacing

345/395 SERIES CARD EDGE CONNECTOR PART NUMBER: 345-033-542-402

YOUR CONNECTION TO QUALITY & SERVICE

**EDAC INC** TORONTO, ONTARIO CANADA

THESE DRAWINGS AND SPECIFICATIONS ARE THE PROPERTY OF EDAC INC.,AND SHALL NOT BE REPRODUCED, OR COPIED OR USED AS THE BASIS FOR THE MANUFACTURE OR SALE OF APPARATUS WITHOUT WRITTEN PERMISSION.