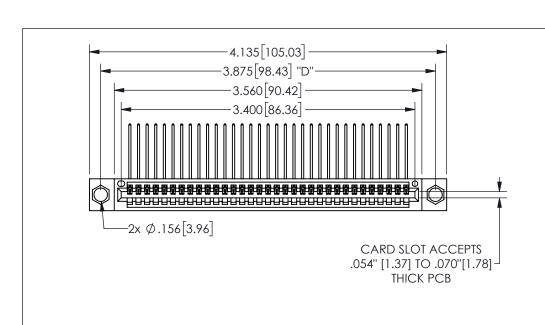

345/395 SERIES CARD EDGE CONNECTOR PART NUMBER: 345-033-559-104

YOUR CONNECTION TO QUALITY & SERVICE

**EDAC INC** TORONTO, ONTARIO CANADA

THESE DRAWINGS AND SPECIFICATIONS ARE THE PROPERTY OF EDAC INC.,AND SHALL NOT BE REPRODUCED, OR COPIED OR USED AS THE BASIS FOR THE MANUFACTURE OR SALE OF APPARATUS WITHOUT WRITTEN PERMISSION.

| ACAD REFERENCE NO. |               | 345-ENG-MASTER |           |
|--------------------|---------------|----------------|-----------|
| DRAWN:             | R.STA.MONICA  | DATEMA         | Y.16/2017 |
| CHECKED:           |               | DATE:          |           |
| SCALE:             | NTS           | SHEET          | OF 2      |
| DRAWING            | NUMBER        |                | ISSUE     |
| 3                  | 45-ENG-MASTER |                | 1         |