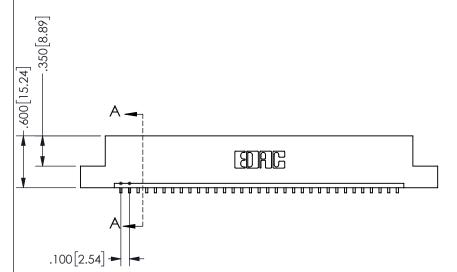

THIS IS A C.A.D. GENERATED DRAWING DO NOT MAKE MANUAL REVISIONS TO MASTER.

1

ORIGINAL

.160 4.06 .330[8.38] POINT OF CARD SLOT CONTACT .370 9.4

<u>Contact Dimensions:</u>
559-90 Degree Bend (Code 541 Contacts)
See Sheet 2 for Contact Code 555, 556, 558, 559, 560 **Dimensions** 

SECTION A-A

ISSUE NUMBER ORIGINAL

1

**Contact Code 558** 

Contact Code 559

**Contact Code 560** 

INSULATOR MATERIAL: THERMOPLASTIC POLYESTER, UL 94V-0 DAP MATERIAL AVAILABLE UPON REQUEST

CONTACT MATERIAL; COPPER ALLOY

CONTACT PLATING: GOLD ON THE MATING AREA, TIN PLATING ON THE CONTACT TAILS, NICKEL UNDERPLATE