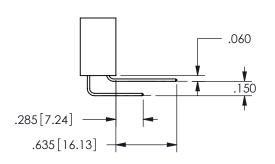

THIS IS A C.A.D. GENERATED DRAWING DO NOT MAKE MANUAL REVISIONS TO MASTER.

ISSUE NUMBER

ORIGINAL

1

<u>Contact Dimensions:</u>
521-P.C. Tail .025 Sq.(0.64 Sq.) - Tail LG=.150(3.81)
.100 (2.54) Contact Spacing x .200 (5.08) Row Spacing

.160 4.06 .330[8.38] POINT OF CARD SLOT CONTACT .370 9.4

SECTION A-A

345/395 SERIES CARD EDGE CONNECTOR PART NUMBER: 345-034-521-808

**EDAC INC** TORONTO, ONTARIO CANADA

THESE DRAWINGS AND SPECIFICATIONS ARE THE PROPERTY OF EDAC INC.,AND SHALL NOT BE REPRODUCED, OR COPIED OR USED AS THE BASIS FOR THE MANUFACTURE OR SALE OF APPARATUS WITHOUT WRITTEN PERMISSION.