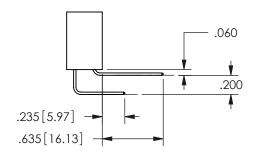

.160 4.06 .330[8.38] POINT OF CARD SLOT CONTACT .370 9.4

SECTION A-A

345/395 SERIES CARD EDGE CONNECTOR PART NUMBER: 345-034-521-808

**EDAC INC** TORONTO, ONTARIO CANADA

THESE DRAWINGS AND SPECIFICATIONS ARE THE PROPERTY OF EDAC INC.,AND SHALL NOT BE REPRODUCED, OR COPIED OR USED AS THE BASIS FOR THE MANUFACTURE OR SALE OF APPARATUS WITHOUT WRITTEN PERMISSION.

| ACAD REFERENCE NO.  | 345-ENG-MASTER   |
|---------------------|------------------|
| DRAWN: R.STA.MONICA | DATE:MAY.16/2017 |
| CHECKED:            | DATE:            |
| SCALE: 1:1          | SHEET 2 OF 2     |
| DRAWING NUMBER      | ISSUE            |
| 345-ENG-MASTER      | 1                |