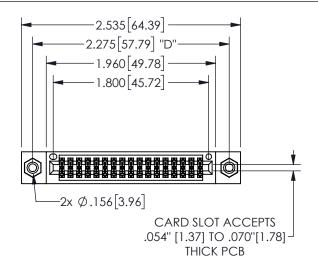

THIS IS A C.A.D. GENERATED DRAWING DO NOT MAKE MANUAL REVISIONS TO MASTER.

ISSUE NUMBER

ORIGINAL

1

<u>Contact Dimensions:</u>
521-P.C. Tail .025 Sq.(0.64 Sq.) - Tail LG=.150(3.81)
.100 (2.54) Contact Spacing x .200 (5.08) Row Spacing

| ACAD REFERENCE NO.  | 345-ENG-MASTER   |
|---------------------|------------------|
| DRAWN: R.STA.MONICA | DATE:MAY.16/2017 |
| CHECKED:            | DATE:            |
| SCALE: NTS          | SHEET 1 OF 2     |
| DRAWING NUMBER      | ISSUE            |
| 345-ENG-MASTER      | 1                |
|                     |                  |