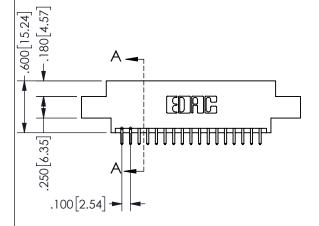

ISSUE NUMBER ORIGINAL

1

**Contact Code 558** 

Contact Code 559

**Contact Code 560** 

INSULATOR MATERIAL: THERMOPLASTIC POLYESTER, UL 94V-0

DAP MATERIAL AVAILABLE UPON REQUEST

CONTACT MATERIAL; COPPER ALLOY

CONTACT PLATING: GOLD ON THE MATING AREA, TIN PLATING ON THE CONTACT TAILS, NICKEL UNDERPLATE

## 345/395 SERIES CARD EDGE CONNECTOR CONTACT CODE 555,556,558,559,560 DIMENSIONS

YOUR CONNECTION TO QUALITY & SERVICE

**EDAC INC** TORONTO, ONTARIO CANADA

THESE DRAWINGS AND SPECIFICATIONS ARE THE PROPERTY OF EDAC INC.,AND SHALL NOT BE REPRODUCED, OR COPIED OR USED AS THE BASIS FOR THE MANUFACTURE OR SALE OF APPARATUS WITHOUT WRITTEN PERMISSION.