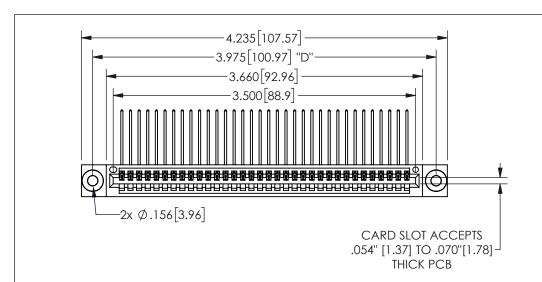

THIS IS A C.A.D. GENERATED DRAWING DO NOT MAKE MANUAL REVISIONS TO MASTER.

ORIGINAL

1

.160[4.06] .330[8.38] POINT OF CARD SLOT CONTACT .370 9.4

SECTION A-A

-.350[8.89] .600[15.24] .100[2.54]

<u>Contact Dimensions:</u>
559-90 Degree Bend (Code 541 Contacts)
See Sheet 2 for Contact Code 555, 556, 558, 559, 560 **Dimensions** 

| 345/395 SERIES CARD EDGE CONNECTOR |
|------------------------------------|
| PART NUMBER: 345-034-559-103       |

**EDAC INC** TORONTO, ONTARIO CANADA

YOUR CONNECTION TO QUALITY & SERVICE

| CONNECTOR<br>03 |                                                                                                                                                                                                  | ACAD REFERENCE NO. |              | 345-ENG-MASTER   |       |
|-----------------|--------------------------------------------------------------------------------------------------------------------------------------------------------------------------------------------------|--------------------|--------------|------------------|-------|
|                 |                                                                                                                                                                                                  | DRAWN:             | R.STA.MONICA | DATE:MAY.16/2017 |       |
|                 |                                                                                                                                                                                                  | CHECKED:           |              | DATE:            |       |
|                 | THESE DRAWINGS AND SPECIFICATIONS ARE THE PROPERTY OF EDAC INC.,AND SHALL NOT BE REPRODUCED, OR COPIED OR USED AS THE BASIS FOR THE MANUFACTURE OR SALE OF APPARATUS WITHOUT WRITTEN PERMISSION. | SCALE:             | NTS          | SHEET            | OF 2  |
|                 |                                                                                                                                                                                                  | DRAWING NUMBER     |              |                  | ISSUE |
|                 |                                                                                                                                                                                                  | 345-ENG-MASTER     |              |                  | 1     |