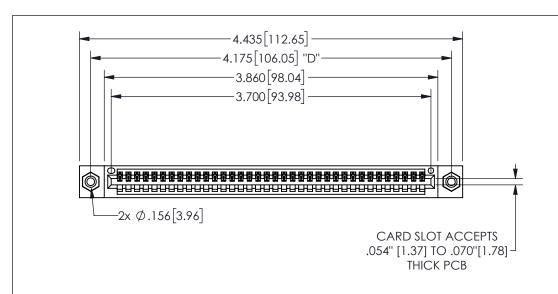

345/395 SERIES CARD EDGE CONNECTOR PART NUMBER: 345-036-542-608

YOUR CONNECTION TO QUALITY & SERVICE

**EDAC INC** TORONTO, ONTARIO CANADA

THESE DRAWINGS AND SPECIFICATIONS ARE THE PROPERTY OF EDAC INC.,AND SHALL NOT BE REPRODUCED, OR COPIED OR USED AS THE BASIS FOR THE MANUFACTURE OR SALE OF APPARATUS WITHOUT WRITTEN PERMISSION.