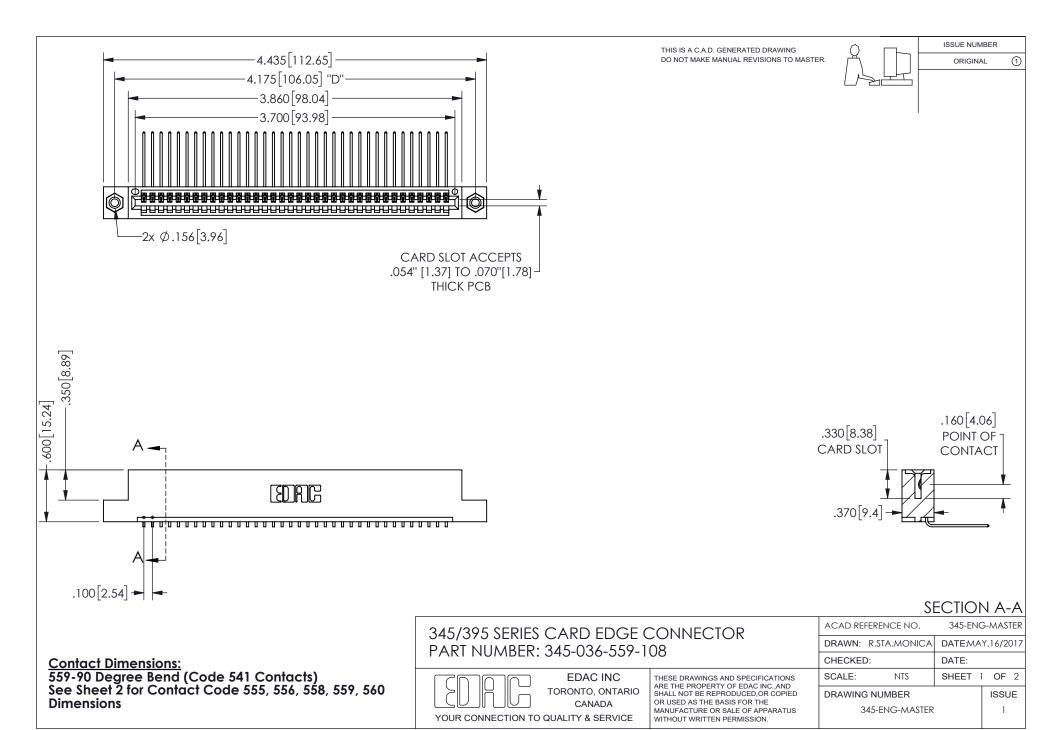

ISSUE NUMBER ORIGINAL

1









**Contact Code 558** 

Contact Code 559

Contact Code 560

INSULATOR MATERIAL: THERMOPLASTIC POLYESTER, UL 94V-0 DAP MATERIAL AVAILABLE UPON REQUEST

CONTACT MATERIAL; COPPER ALLOY

CONTACT PLATING: GOLD ON THE MATING AREA, TIN PLATING ON THE CONTACT TAILS, NICKEL UNDERPLATE

## 345/395 SERIES CARD EDGE CONNECTOR CONTACT CODE 555,556,558,559,560 DIMENSIONS

YOUR CONNECTION TO QUALITY & SERVICE

**EDAC INC** TORONTO, ONTARIO CANADA

THESE DRAWINGS AND SPECIFICATIONS ARE THE PROPERTY OF EDAC INC.,AND SHALL NOT BE REPRODUCED, OR COPIED OR USED AS THE BASIS FOR THE MANUFACTURE OR SALE OF APPARATUS WITHOUT WRITTEN PERMISSION.

| ACAD REFERENCE NO.  | 345-ENG-MASTER   |
|---------------------|------------------|
| DRAWN: R.STA.MONICA | DATE:MAY.16/2017 |
| C