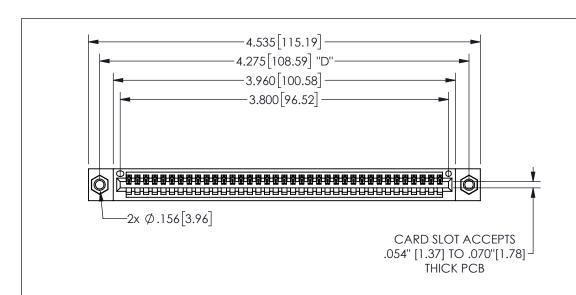

THIS IS A C.A.D. GENERATED DRAWING DO NOT MAKE MANUAL REVISIONS TO MASTER.

ORIGINAL

.160 4.06 .330[8.38] POINT OF CARD SLOT CONTACT .370 9.4

.350[8.89] .600[15.24] .100 [2.54]

<u>Contact Dimensions:</u> 544-Wire Wrap .050x.025(1.27x0.64) - Tail LG=.750(19.05)

.100 (2.54) Contact Spacing x .200 (5.08) Row Spacing

345/395 SERIES CARD EDGE CONNECTOR PART NUMBER: 345-037-544-107

**EDAC INC** TORONTO, ONTARIO CANADA

THESE DRAWINGS AND SPECIFICATIONS ARE THE PROPERTY OF EDAC INC.,AND SHALL NOT BE REPRODUCED, OR COPIED OR USED AS THE BASIS FOR THE MANUFACTURE OR SALE OF APPARATUS WITHOUT WRITTEN PERMISSION.

SECTION A-A

ISSUE NUMBER ORIGINAL

1

**Contact Code 558** 

Contact Code 559

**Contact Code 560** 

INSULATOR MATERIAL: THERMOPLASTIC POLYESTER, UL 94V-0 DAP MATERIAL AVAILABLE UPON REQUEST

CONTACT MATERIAL; COPPER ALLOY

CONTACT PLATING: GOLD ON THE MATING AREA, TIN PLATING ON THE CONTACT TAILS, NICKEL UNDERPLATE

## 345/395 SERIES CARD EDGE CONNECTOR CONTACT CODE 555,556,558,559,560 DIMENSIONS

YOUR CONNECTION TO QUALITY & SERVICE

**EDAC INC** TORONTO, ONTARIO CANADA

THESE DRAWINGS AND SPECIFICATIONS ARE THE PROPERTY OF EDAC INC.,AND SHALL NOT BE REPRODUCED, OR COPIED OR USED AS THE BASIS FOR THE MANUFACTURE OR SALE OF APPARATUS WITHOUT WRITTEN PERMISSION.