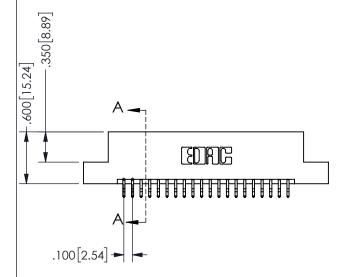

THIS IS A C.A.D. GENERATED DRAWING DO NOT MAKE MANUAL REVISIONS TO MASTER.

ISSUE NUMBER

ORIGINAL

-2.835[72.01] ·2.575[65.41] "D" -2.260 [57.4] 2.100 [53.34] -2x Ø.156[3.96] CARD SLOT ACCEPTS .054" [1.37] TO .070"[1.78] <sup>\(\)</sup>

THICK PCB