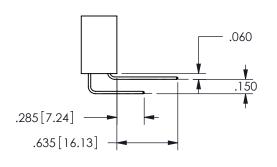

THIS IS A C.A.D. GENERATED DRAWING DO NOT MAKE MANUAL REVISIONS TO MASTER.

ISSUE NUMBER ORIGINAL

.160 4.06 .330[8.38] POINT OF CARD SLOT CONTACT .370 9.4 .200 [5.08] -

<u>Contact Dimensions:</u>
500-Wire Hole .050x.025(1.27x0.64) - Tail LG=.260(6.60)
.100 (2.54) Contact Spacing x .200 (5.08) Row Spacing

CONTACT MATERIAL; COPPER ALLOY

CONTACT PLATING: GOLD ON THE MATING AREA, TIN PLATING ON THE CONTACT TAILS, NICKEL UNDERPLATE

345/395 SERIES CARD EDGE CONNECTOR CONTACT CODE 555,556,558,559,560 DIMENSIONS