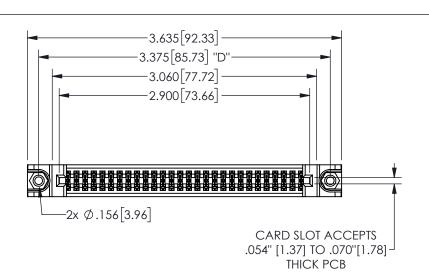

345/395 SERIES CARD EDGE CONNECTOR PART NUMBER: 345-056-500-588

YOUR CONNECTION TO QUALITY & SERVICE

**EDAC INC** TORONTO, ONTARIO CANADA

THESE DRAWINGS AND SPECIFICATIONS ARE THE PROPERTY OF EDAC INC.,AND SHALL NOT BE REPRODUCED, OR COPIED OR USED AS THE BASIS FOR THE MANUFACTURE OR SALE OF APPARATUS WITHOUT WRITTEN PERMISSION.

THIS IS A C.A.D. GENERATED DRAWING DO NOT MAKE MANUAL REVISIONS TO MASTER.

ISSUE NUMBER ORIGINAL

.160 4.06 .330[8.38] POINT OF CARD SLOT CONTACT .370 9.4 .200 [5.08] -

<u>Contact Dimensions:</u>
500-Wire Hole .050x.025(1.27x0.64) - Tail LG=.260(6.60)
.100 (2.54) Contact Spacing x .200 (5.08) Row Spacing