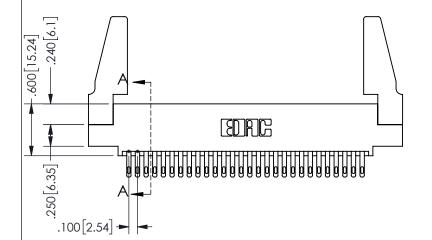

SECTION A-A

ISSUE NUMBER ORIGINAL

1

**Contact Code 558** 

Contact Code 559

**Contact Code 560** 

INSULATOR MATERIAL: THERMOPLASTIC POLYESTER, UL 94V-0

DAP MATERIAL AVAILABLE UPON REQUEST

CONTACT MATERIAL; COPPER ALLOY

CONTACT PLATING: GOLD ON THE MATING AREA, TIN PLATING ON THE CONTACT TAILS, NICKEL UNDERPLATE

345/395 SERIES CARD EDGE CONNECTOR CONTACT CODE 555,556,558,559,560 DIMENSIONS