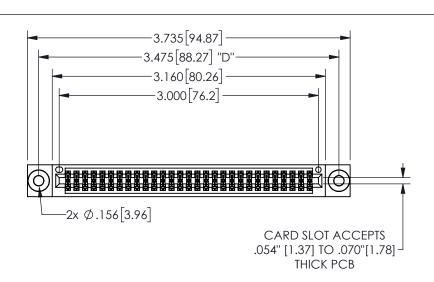

## 345/395 SERIES CARD EDGE CONNECTOR PART NUMBER: 345-058-544-203

YOUR CONNECTION TO QUALITY & SERVICE

**EDAC INC** TORONTO, ONTARIO CANADA

THESE DRAWINGS AND SPECIFICATIONS ARE THE PROPERTY OF EDAC INC.,AND SHALL NOT BE REPRODUCED,OR COPIED OR USED AS THE BASIS FOR THE MANUFACTURE OR SALE OF APPARATUS WITHOUT WRITTEN PERMISSION.

.100 (2.54) Contact Spacing x .200 (5.08) Row Spacing