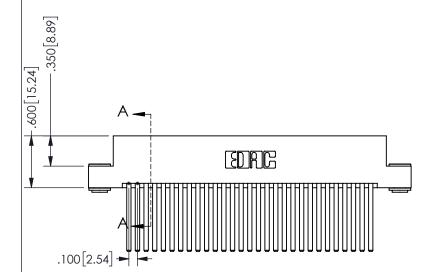

SECTION A-A

ISSUE NUMBER ORIGINAL

1

**Contact Code 558** 

Contact Code 559

**Contact Code 560** 

INSULATOR MATERIAL: THERMOPLASTIC POLYESTER, UL 94V-0 DAP MATERIAL AVAILABLE UPON REQUEST

CONTACT MATERIAL; COPPER ALLOY

CONTACT PLATING: GOLD ON THE MATING AREA, TIN PLATING ON THE CONTACT TAILS, NICKEL UNDERPLATE

## 345/395 SERIES CARD EDGE CONNECTOR CONTACT CODE 555,556,558,559,560 DIMENSIONS

YOUR CONNECTION TO QUALITY & SERVICE

**EDAC INC** TORONTO, ONTARIO CANADA

THESE DRAWINGS AND SPECIFICATIONS ARE THE PROPERTY OF EDAC INC.,AND SHALL NOT BE REPRODUCED, OR COPIED OR USED AS THE BASIS FOR THE MANUFACTURE OR SALE OF APPARATUS WITHOUT WRITTEN PERMISSION.