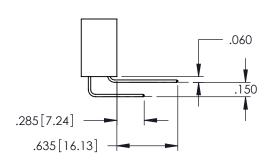

<u>Contact Dimensions:</u>
525-P.C. Tail .018 Sq.(0.46 Sq.) - Tail LG=.150(3.81)
.100 (2.54) Contact Spacing x .200 (5.08) Row Spacing 1 -2x Ø.156[3.96] 6.300 160.02 6.460 164.08 6.775 172.09 ..330[8.38] CARD SLOT .160[4.06] POINT OF CONTACT EDRG **SECTION A-A** 600 [15.24] -7.035[178.69]

- INSULATOR MATERIAL: THERMOPLASTIC PBT BLACK, UL 94V-0 CONTACT MATERIAL; COPPER TIN ALLOY
  - CONTACT PLATING: GOLD ON THE MATING AREA, TIN PLATING ON THE CONTACT TAILS, NICKEL UNDERPLATE

| 345/395 SERIES CARD EDGE CONNECTOR |
|------------------------------------|
| PART NUMBER: 345-062-525-104       |