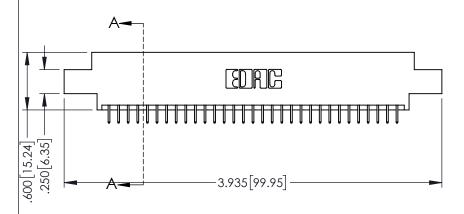

INSULATOR MATERIAL: THERMOPLASTIC PBT BLACK, UL 94V-0

CONTACT MATERIAL; COPPER TIN ALLOY CONTACT PLATING: GOLD ON THE MATING AREA, TIN PLATING ON THE CONTACT TAILS, NICKEL UNDERPLATE

| 345/395 SERIES CARD EDGE CONNECTOR |
|------------------------------------|
| PART NUMBER: 345-062-525-808       |

| ACAD REFERENCE NO. 345-ENG-MASTER |                             |   |  |
|-----------------------------------|-----------------------------|---|--|
| DRAWN: R.STA.MONICA               | STA.MONICA DATE:MAY.16/2017 |   |  |
| CHECKED:                          | DATE:                       |   |  |
| SCALE: 1:1                        | SHEET 1 OF                  | 2 |  |
| DRAWING NUMBER                    | ISSU                        | Ε |  |
| 345-ENG-MASTER                    | 1                           |   |  |