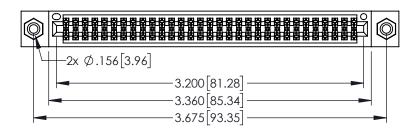

<u>Contact Dimensions:</u>
525-P.C. Tail .018 Sq.(0.46 Sq.) - Tail LG=.150(3.81)
.100 (2.54) Contact Spacing x .200 (5.08) Row Spacing

1

..330[8.38] CARD SLOT .160[4.06] POINT OF CONTACT **SECTION A-A** 

INSULATOR MATERIAL: THERMOPLASTIC PBT BLACK, UL 94V-0

CONTACT MATERIAL; COPPER TIN ALLOY CONTACT PLATING: GOLD ON THE MATING AREA, TIN PLATING ON THE CONTACT TAILS, NICKEL UNDERPLATE

| 345/395 SERIES CARD EDGE CONNECTOR |
|------------------------------------|
| PART NUMBER: 345-062-525-808       |