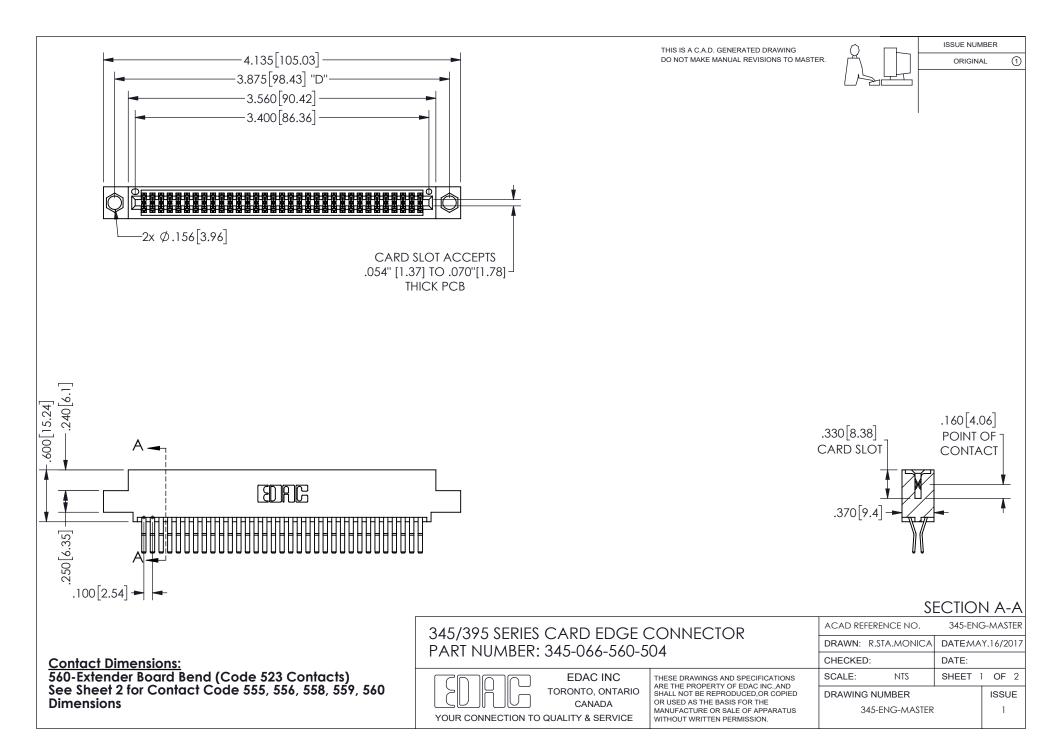

ISSUE NUMBER ORIGINAL

1

**Contact Code 558** 

Contact Code 559

Contact Code 560

INSULATOR MATERIAL: THERMOPLASTIC POLYESTER, UL 94V-0 DAP MATERIAL AVAILABLE UPON REQUEST

CONTACT MATERIAL; COPPER ALLOY

CONTACT PLATING: GOLD ON THE MATING AREA, TIN PLATING ON THE CONTACT TAILS, NICKEL UNDERPLATE

## 345/395 SERIES CARD EDGE CONNECTOR CONTACT CODE 555,556,558,559,560 DIMENSIONS

YOUR CONNECTION TO QUALITY & SERVICE

**EDAC INC** TORONTO, ONTARIO CANADA

THESE DRAWINGS AND SPECIFICATIONS ARE THE PROPERTY OF EDAC INC.,AND SHALL NOT BE REPRODUCED, OR COPIED OR USED AS THE BASIS FOR THE MANUFACTURE OR SALE OF APPARATUS WITHOUT WRITTEN PERMISSION.