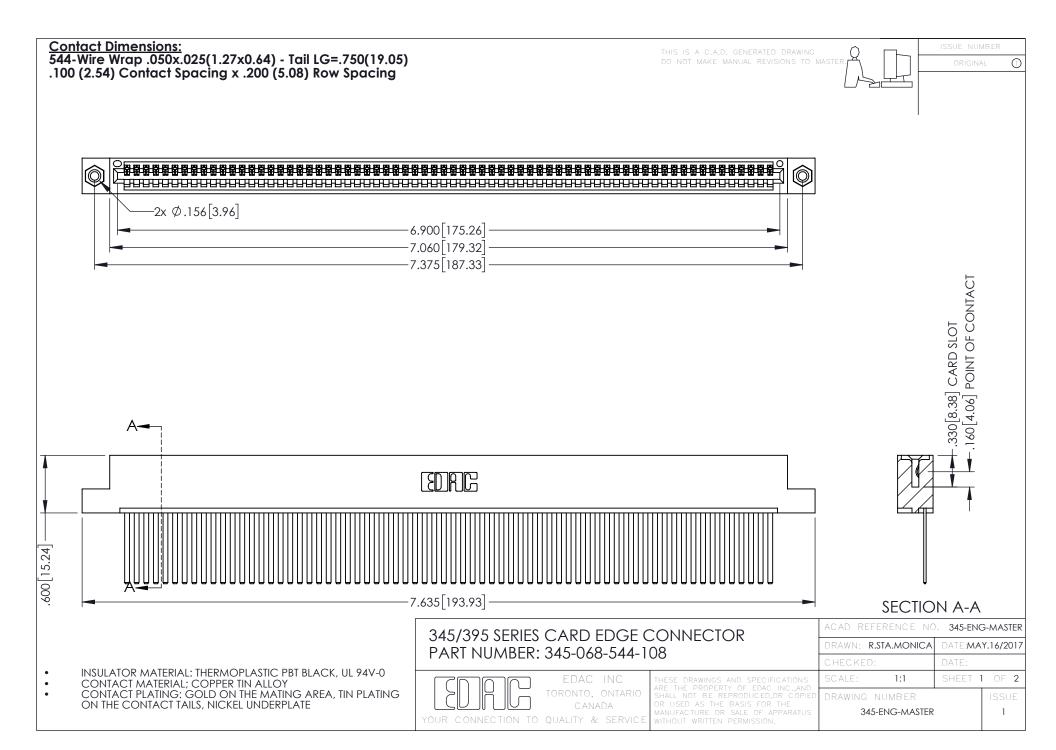

**Contact Code 558** 

Contact Code 559

**Contact Code 560** 

INSULATOR MATERIAL: THERMOPLASTIC POLYESTER, UL 94V-0

DAP MATERIAL AVAILABLE UPON REQUEST

CONTACT MATERIAL; COPPER ALLOY CONTACT PLATING: GOLD ON THE MATING AREA, TIN PLATING ON THE CONTACT TAILS, NICKEL UNDERPLATE