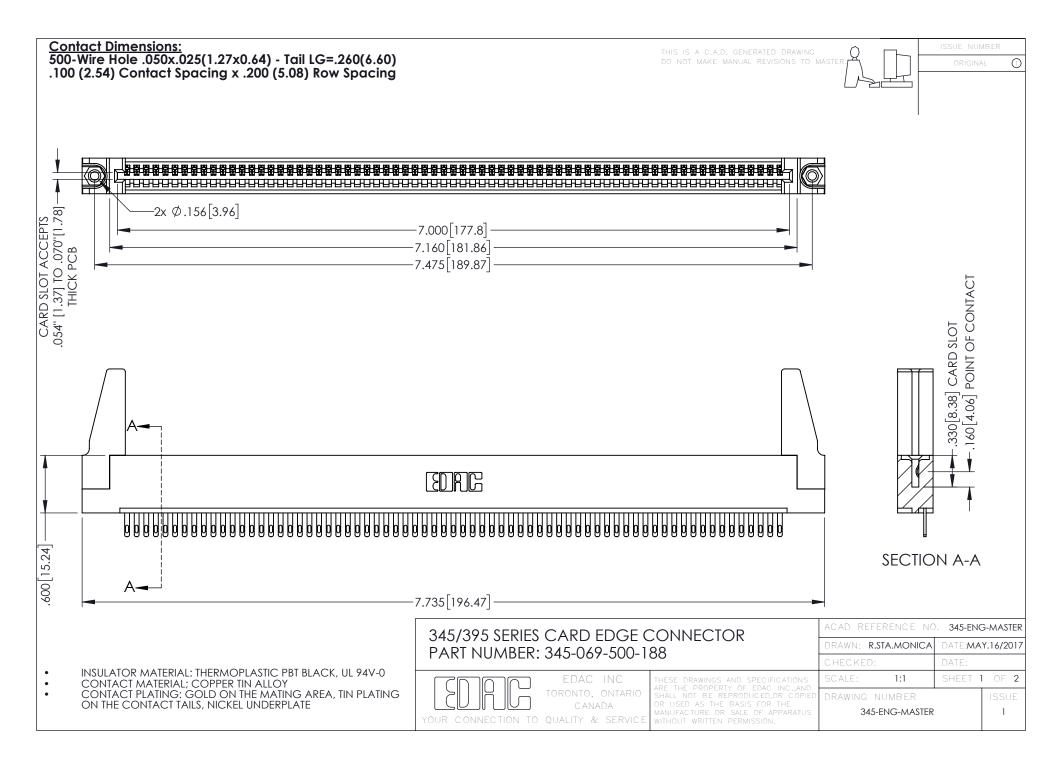

**Contact Code 558** 

Contact Code 559

**Contact Code 560** 

INSULATOR MATERIAL: THERMOPLASTIC POLYESTER, UL 94V-0

DAP MATERIAL AVAILABLE UPON REQUEST

CONTACT MATERIAL; COPPER ALLOY CONTACT PLATING: GOLD ON THE MATING AREA, TIN PLATING ON THE CONTACT TAILS, NICKEL UNDERPLATE

345/395 SERIES CARD EDGE CONNECTOR CONTACT CODE 555,556,558,559,560 DIMENSIONS

YOUR CONNECTION TO QUALITY & SERVICE

|      | ACAD REFERENCE NO. 345-ENG-MASTER |                  |
|------|-----------------------------------|------------------|
| S    | DRAWN: R.STA.MONICA               | DATE:MAY.16/2017 |
|      | CHECKED:                          | DATE:            |
| J ** | SCALE: 1:1                        | SHEET 2 OF 2     |
| ED   | DRAWING NUMBER                    | ISSUE            |