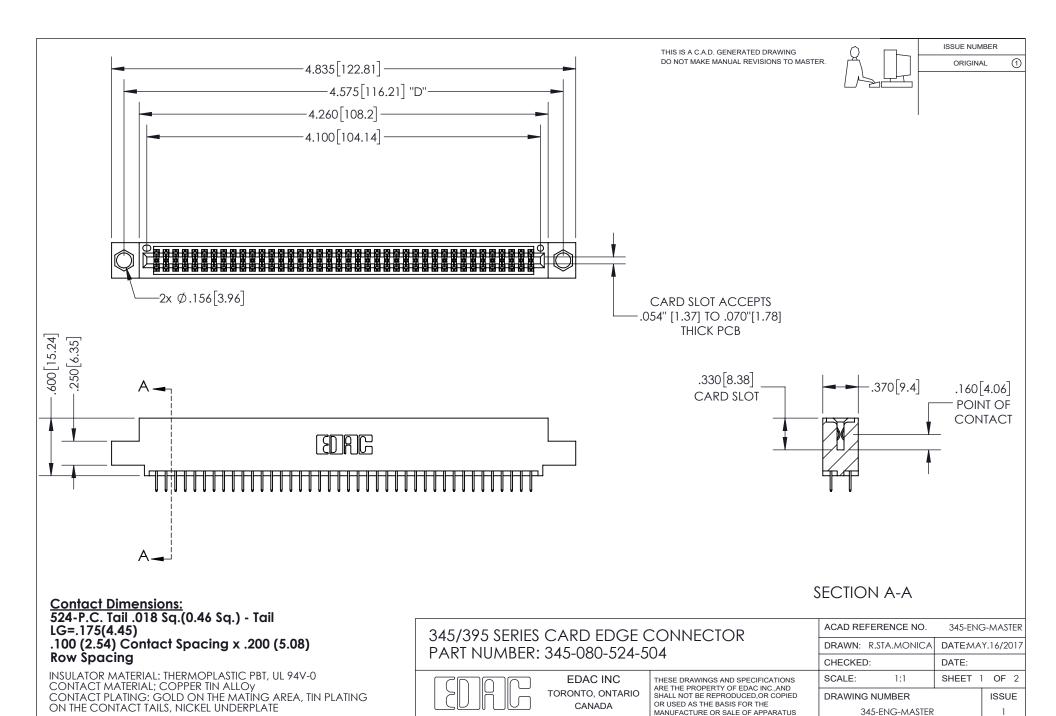

YOUR CONNECTION TO QUALITY & SERVICE

WITHOUT WRITTEN PERMISSION.



ISSUE NUMBER ORIGINAL

1









**Contact Code 558** 

Contact Code 559

**Contact Code 560** 

- INSULATOR MATERIAL: THERMOPLASTIC POLYESTER, UL 94V-0
- DAP MATERIAL AVAILABLE UPON REQUEST
- CONTACT MATERIAL; COPPER ALLOY

CONTACT PLATING: GOLD ON THE MATING AREA, TIN PLATING ON THE CONTACT TAILS, NICKEL UNDERPLATE

\*FOR ALL OTHER SPECIFICATIONS REFER TO SHEET 3\*

## 345/395 SERIES CARD EDGE CONNECTOR CONTACT CODE 555,556,558,559,560 DIMENSIONS

YOUR CONNECTION TO QUALITY & SERVICE

**EDAC INC** TORONTO, ONTARIO CANADA

THESE DRAWINGS AND SPECIFICATIONS ARE THE PROPERTY OF EDAC INC.,AND SHALL NOT BE REPRODUCED, OR COPIED OR USED AS THE BASIS FOR THE MANUFACTURE OR SALE OF APPARATUS WITHOUT WRITTEN PERMISSION.

| AC