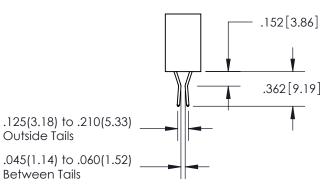

YOUR CONNECTION TO QUALITY & SERVICE

WITHOUT WRITTEN PERMISSION.

ISSUE NUMBER ORIGINAL

1

**Contact Code 558** 

Contact Code 559

**Contact Code 560** 

- INSULATOR MATERIAL: THERMOPLASTIC POLYESTER, UL 94V-0
- DAP MATERIAL AVAILABLE UPON REQUEST
- CONTACT MATERIAL; COPPER ALLOY

CONTACT PLATING: GOLD ON THE MATING AREA, TIN PLATING ON THE CONTACT TAILS, NICKEL UNDERPLATE

\*FOR ALL OTHER SPECIFICATIONS REFER TO SHEET 3\*