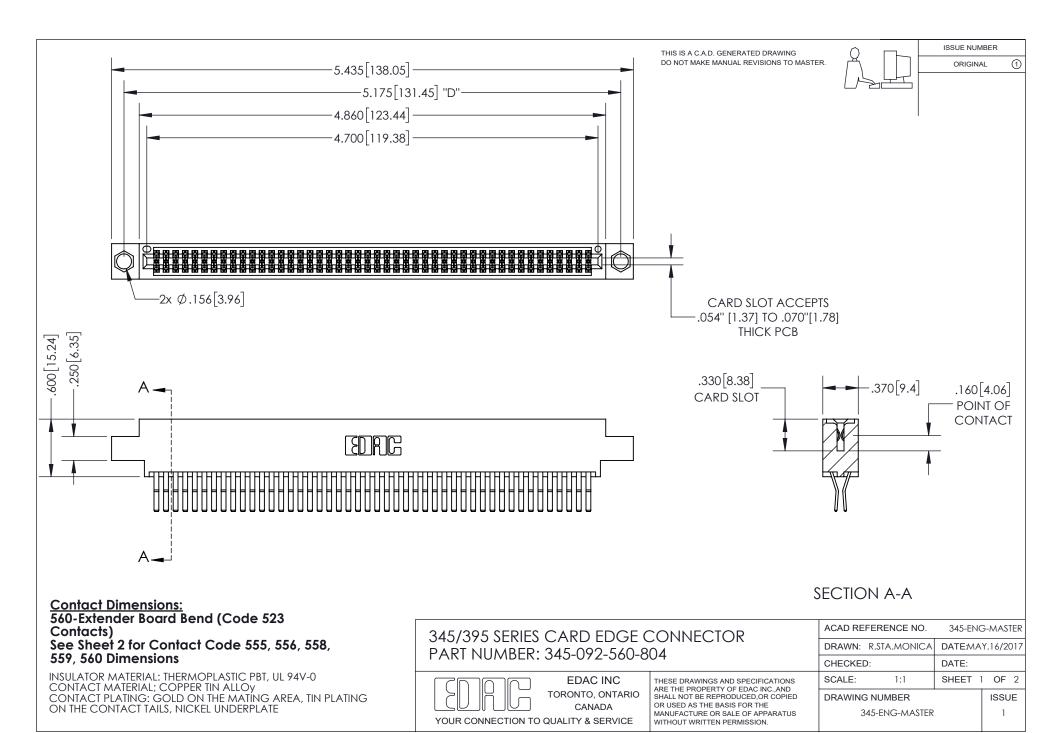

ISSUE NUMBER ORIGINAL

1

**Contact Code 558** 

**Contact Code 559** 

Contact Code 560

- INSULATOR MATERIAL: THERMOPLASTIC POLYESTER, UL 94V-0
- DAP MATERIAL AVAILABLE UPON REQUEST
- CONTACT MATERIAL; COPPER ALLOY

CONTACT PLATING: GOLD ON THE MATING AREA, TIN PLATING ON THE CONTACT TAILS, NICKEL UNDERPLATE

\*FOR ALL OTHER SPECIFICATIONS REFER TO SHEET 3\*

## 345/395 SERIES CARD EDGE CONNECTOR CONTACT CODE 555,556,558,559,560 DIMENSIONS

YOUR CONNECTION TO QUALITY & SERVICE

**EDAC INC** TORONTO, ONTARIO CANADA

THESE DRAWINGS AND SPECIFICATIONS ARE THE PROPERTY OF EDAC INC.,AND SHALL NOT BE REPRODUCED, OR COPIED OR USED AS THE BASIS FOR THE MANUFACTURE OR SALE OF APPARATUS WITHOUT WRITTEN PERMISSION.