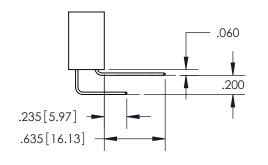

ORIGINAL 1

ISSUE NUMBER

**Contact Code 558** 

**Contact Code 559** 

**Contact Code 560** 

- INSULATOR MATERIAL: THERMOPLASTIC POLYESTER, UL 94V-0
- DAP MATERIAL AVAILABLE UPON REQUEST
- CONTACT MATERIAL; COPPER ALLOY

CONTACT PLATING: GOLD ON THE MATING AREA, TIN PLATING ON THE CONTACT TAILS, NICKEL UNDERPLATE

\*FOR ALL OTHER SPECIFICATIONS REFER TO SHEET 3\*

## 345/395 SERIES CARD EDGE CONNECTOR CONTACT CODE 555,556,558,559,560 DIMENSIONS

YOUR CONNECTION TO QUALITY & SERVICE

**EDAC INC** TORONTO, ONTARIO CANADA

THESE DRAWINGS AND SPECIFICATIONS ARE THE PROPERTY OF EDAC INC.,AND SHALL NOT BE REPRODUCED, OR COPIED OR USED AS THE BASIS FOR THE MANUFACTURE OR SALE OF APPARATUS WITHOUT WRITTEN PERMISSION.