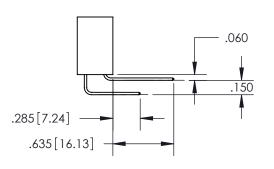

ORIGINAL 1

ISSUE NUMBER

**Contact Code 558** 

**Contact Code 559** 

**Contact Code 560** 

- INSULATOR MATERIAL: THERMOPLASTIC POLYESTER, UL 94V-0
- DAP MATERIAL AVAILABLE UPON REQUEST
- CONTACT MATERIAL; COPPER ALLOY

CONTACT PLATING: GOLD ON THE MATING AREA, TIN PLATING ON THE CONTACT TAILS, NICKEL UNDERPLATE

\*FOR ALL OTHER SPECIFICATIONS REFER TO SHEET 3\*

## 345/395 SERIES CARD EDGE CONNECTOR CONTACT CODE 555,556,558,559,560 DIMENSIONS

YOUR CONNECTION TO QUALITY & SERVICE

**EDAC INC** TORONTO, ONTARIO CANADA

THESE DRAWINGS AND SPECIFICATIONS ARE THE PROPERTY OF EDAC INC.,AND SHALL NOT BE REPRODUCED, OR COPIED OR USED AS THE BASIS FOR THE MANUFACTURE OR SALE OF APPARATUS WITHOUT WRITTEN PERMISSION.