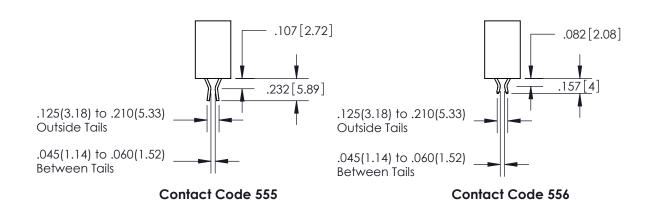

ORIGINAL 1

ISSUE NUMBER

**Contact Code 558** 

**Contact Code 559** 

**Contact Code 560** 

- INSULATOR MATERIAL: THERMOPLASTIC POLYESTER, UL 94V-0
- DAP MATERIAL AVAILABLE UPON REQUEST
- CONTACT MATERIAL; COPPER ALLOY

CONTACT PLATING: GOLD ON THE MATING AREA, TIN PLATING ON THE CONTACT TAILS, NICKEL UNDERPLATE

\*FOR ALL OTHER SPECIFICATIONS REFER TO SHEET 3\*

## 345/395 SERIES CARD EDGE CONNECTOR CONTACT CODE 555,556,558,559,560 DIMENSIONS

YOUR CONNECTION TO QUALITY & SERVICE

**EDAC INC** TORONTO, ONTARIO CANADA

THESE DRAWINGS AND SPECIFICATIONS ARE THE PROPERTY OF EDAC INC.,AND SHALL NOT BE REPRODUCED, OR COPIED OR USED AS THE BASIS FOR THE MANUFACTURE OR SALE OF APPARATUS WITHOUT WRITTEN PERMISSION.