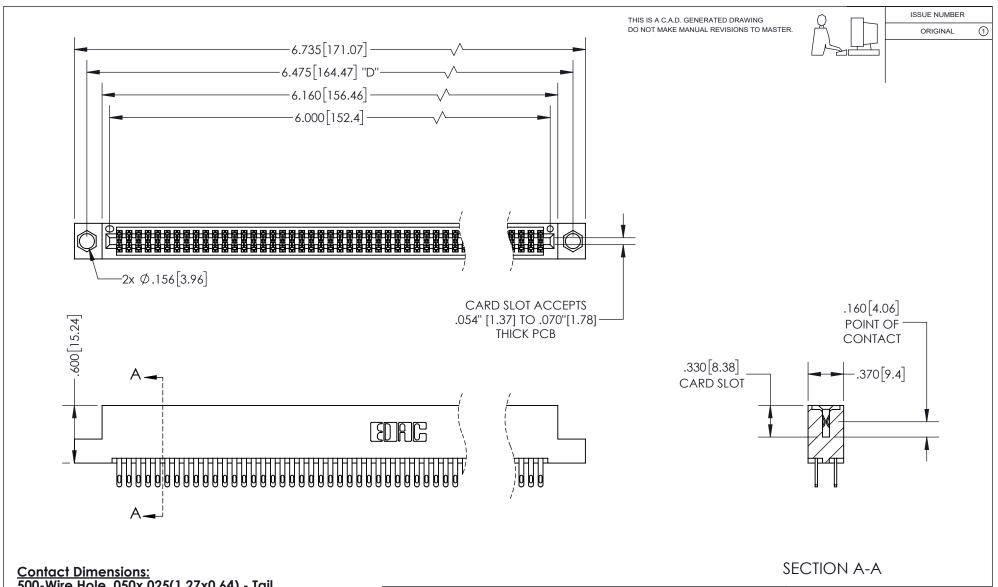

<u>Contact Dimensions:</u> 500-Wire Hole .050x.025(1.27x0.64) - Tail LG=.260(6.60) .100 (2.54) Contact Spacing x .200 (5.08) Row Spacing

INSULATOR MATERIAL: THERMOPLASTIC PBT, UL 94V-0 CONTACT MATERIAL; COPPER TIN ALLOY CONTACT PLATING: GOLD ON THE MATING AREA, TIN PLATING ON THE CONTACT TAILS, NICKEL UNDERPLATE

## 345/395 SERIES CARD EDGE CONNECTOR PART NUMBER: 345-118-500-204

YOUR CONNECTION TO QUALITY & SERVICE

**EDAC INC** TORONTO, ONTARIO CANADA

THESE DRAWINGS AND SPECIFICATIONS ARE THE PROPERTY OF EDAC INC.,AND SHALL NOT BE REPRODUCED, OR COPIED OR USED AS THE BASIS FOR THE MANUFACTURE OR SALE OF APPARATUS WITHOUT WRITTEN PERMISSION.

| ACAD REFERENCE NO.  | 345-ENG-MASTER  |
|---------------------|-----------------|
| DRAWN: R.STA.MONICA | DATEMAY.16/2017 |
| CHECKED:            | DATE:           |
| SCALE: 1:1          | SHEET 1 OF 2    |
| DRAWING NUMBER      | ISSUE           |
| 345-ENG-MASTER      | 1               |