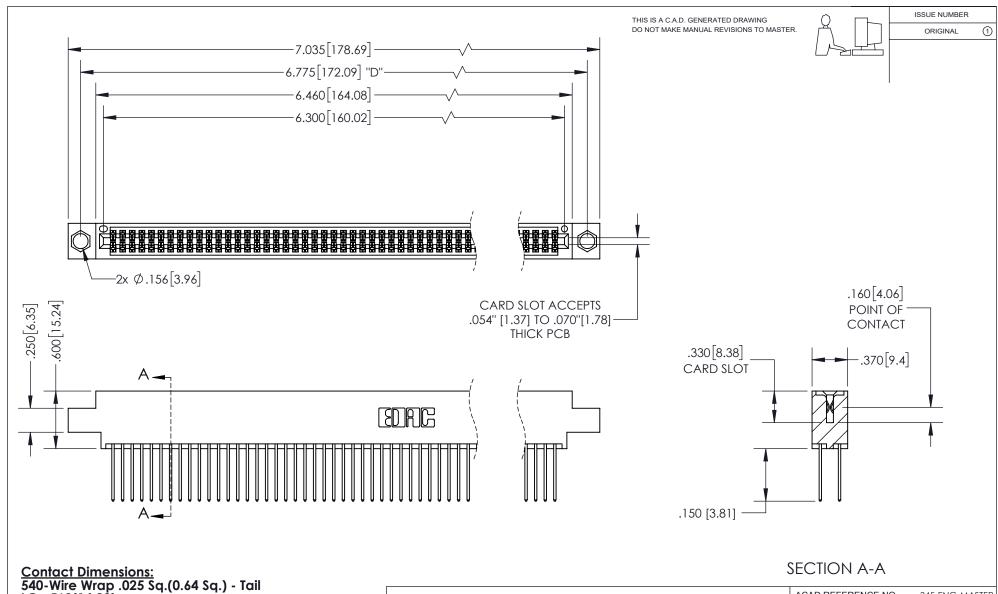

LG=.560(14.22) .100 (2.54) Contact Spacing x .200 (5.08) Row Spacing

INSULATOR MATERIAL: THERMOPLASTIC PBT, UL 94V-0 CONTACT MATERIAL; COPPER TIN ALLOY CONTACT PLATING: GOLD ON THE MATING AREA, TIN PLATING ON THE CONTACT TAILS, NICKEL UNDERPLATE

## 345/395 SERIES CARD EDGE CONNECTOR PART NUMBER: 345-124-540-804

YOUR CONNECTION TO QUALITY & SERVICE

**EDAC INC** TORONTO, ONTARIO CANADA

THESE DRAWINGS AND SPECIFICATIONS ARE THE PROPERTY OF EDAC INC.,AND SHALL NOT BE REPRODUCED, OR COPIED OR USED AS THE BASIS FOR THE MANUFACTURE OR SALE OF APPARATUS WITHOUT WRITTEN PERMISSION.

ISSUE NUMBER ORIGINAL

1

**Contact Code 558** 

**Contact Code 559** 

Contact Code 560

- INSULATOR MATERIAL: THERMOPLASTIC POLYESTER, UL 94V-0
- DAP MATERIAL AVAILABLE UPON REQUEST
- CONTACT MATERIAL; COPPER ALLOY

CONTACT PLATING: GOLD ON THE MATING AREA, TIN PLATING ON THE CONTACT TAILS, NICKEL UNDERPLATE

\*FOR ALL OTHER SPECIFICATIONS REFER TO SHEET 3\*