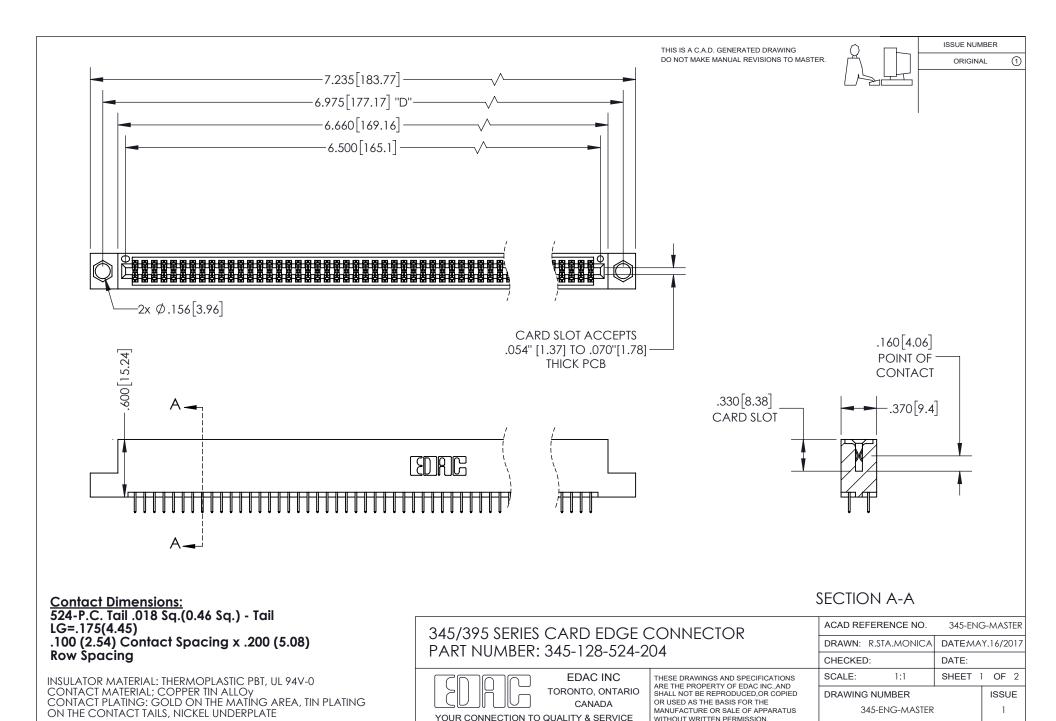

## 345/395 SERIES CARD EDGE CONNECTOR CONTACT CODE 555,556,558,559,560 DIMENSIONS

**EDAC INC** TORONTO, ONTARIO CANADA

THESE DRAWINGS AND SPECIFICATIONS ARE THE PROPERTY OF EDAC INC.,AND SHALL NOT BE REPRODUCED, OR COPIED OR USED AS THE BASIS FOR THE MANUFACTURE OR SALE OF APPARATUS WITHOUT WRITTEN PERMISSION.