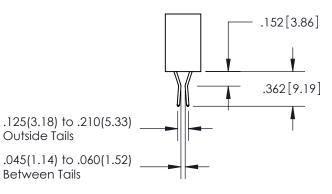

YOUR CONNECTION TO QUALITY & SERVICE

MANUFACTURE OR SALE OF APPARATUS

WITHOUT WRITTEN PERMISSION.

ISSUE NUMBER ORIGINAL

1

**Contact Code 558** 

Contact Code 559

**Contact Code 560** 

## 345/395 SERIES CARD EDGE CONNECTOR CONTACT CODE 555,556,558,559,560 DIMENSIONS

**EDAC INC** TORONTO, ONTARIO CANADA

THESE DRAWINGS AND SPECIFICATIONS ARE THE PROPERTY OF EDAC INC.,AND SHALL NOT BE REPRODUCED, OR COPIED OR USED AS THE BASIS FOR THE MANUFACTURE OR SALE OF APPARATUS WITHOUT WRITTEN PERMISSION.