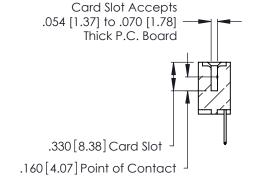

<u>Contact Dimensions:</u>
526-P.C. Tail .018 Sq. (0.46 Sq.) - Tail LG. =.350 (8.89)
.125 (3.18) Contact Spacing x .250 (6.35) Row Spacing

- INSULATOR MATERIAL: THERMOPLASTIC POLYESTER, UL 94V-0 CONTACT MATERIAL; COPPER, NICKEL, TIN ALLOY CA-725
- CONTACT PLATING: GOLD ON THE MATING AREA, TIN-LEAD ON THE CONTACT TAILS, NICKEL UNDERPLATE

THIS IS A C.A.D. GENERATED DRAWING DO NOT MAKE MANUAL REVISIONS TO MASTER.

ISSUE NUMBER ORIGINAL 1

346/396 SERIES CARD EDGE CONNECTOR PART NUMBER: 346-013-526-603

**EDAC INC** TORONTO, ONTARIO CANADA

THESE DRAWINGS AND SPECIFICATIONS ARE THE PROPERTY OF EDAC INC.,AND SHALL NOT BE REPRODUCED, OR COPIED OR USED AS THE BASIS FOR THE MANUFACTURE OR SALE OF APPARATUS WITHOUT WRITTEN PERMISSION.