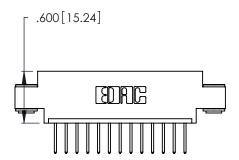

THIS IS A C.A.D. GENERATED DRAWING DO NOT MAKE MANUAL REVISIONS TO MASTER.

ISSUE NUMBER ORIGINAL 1

346/396 SERIES CARD EDGE CONNECTOR PART NUMBER: 346-013-526-603

**EDAC INC** TORONTO, ONTARIO CANADA

THESE DRAWINGS AND SPECIFICATIONS ARE THE PROPERTY OF EDAC INC.,AND SHALL NOT BE REPRODUCED, OR COPIED OR USED AS THE BASIS FOR THE MANUFACTURE OR SALE OF APPARATUS WITHOUT WRITTEN PERMISSION.

346/396 SERIES CARD EDGE CONNECTOR CONTACT CODE 555,556,558,559,560 DIMENSIONS

YOUR CONNECTION TO QUALITY & SERVICE

**EDAC INC** TORONTO, ONTARIO CANADA

THESE DRAWINGS AND SPECIFICATIONS ARE THE PROPERTY OF EDAC INC.,AND SHALL NOT BE REPRODUCED, OR COPIED OR USED AS THE BASIS FOR THE MANUFACTURE OR SALE OF APPARATUS WITHOUT WRITTEN PERMISSION.