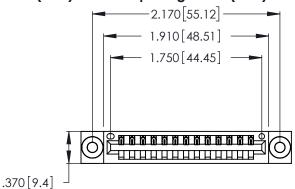

<u>Contact Dimensions:</u>
526-P.C. Tail .018 Sq. (0.46 Sq.) - Tail LG. =.350 (8.89)
.125 (3.18) Contact Spacing x .250 (6.35) Row Spacing

- INSULATOR MATERIAL: THERMOPLASTIC POLYESTER, UL 94V-0 CONTACT MATERIAL; COPPER, NICKEL, TIN ALLOY CA-725
- CONTACT PLATING: GOLD ON THE MATING AREA, TIN-LEAD ON THE CONTACT TAILS, NICKEL UNDERPLATE

THIS IS A C.A.D. GENERATED DRAWING DO NOT MAKE MANUAL REVISIONS TO MASTER.

ISSUE NUMBER ORIGINAL 1

346/396 SERIES CARD EDGE CONNECTOR PART NUMBER: 346-013-526-603

**EDAC INC** TORONTO, ONTARIO CANADA

THESE DRAWINGS AND SPECIFICATIONS ARE THE PROPERTY OF EDAC INC.,AND SHALL NOT BE REPRODUCED, OR COPIED OR USED AS THE BASIS FOR THE MANUFACTURE OR SALE OF APPARATUS WITHOUT WRITTEN PERMISSION.