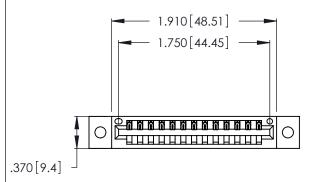

THIS IS A C.A.D. GENERATED DRAWING DO NOT MAKE MANUAL REVISIONS TO MASTER.

| 346/396 SERIES CARD EDGE CONNECTOR |
|------------------------------------|
| PART NUMBER: 346-013-540-102       |

**EDAC INC** TORONTO, ONTARIO CANADA

THESE DRAWINGS AND SPECIFICATIONS ARE THE PROPERTY OF EDAC INC.,AND SHALL NOT BE REPRODUCED, OR COPIED OR USED AS THE BASIS FOR THE MANUFACTURE OR SALE OF APPARATUS WITHOUT WRITTEN PERMISSION.

| ACAD REFERENCE NO.         |       | 346-ENG-MASTER |       |
|----------------------------|-------|----------------|-------|
| DRAWN: J.LEE DATE: APR. 22 |       | PR. 22/09      |       |
| CHECKED:                   |       | DATE:          |       |
| SCALE:                     | N.T.S | SHEET 1        | OF 2  |
| DRAWING NUMBER             |       |                | ISSUE |
| 346-ENG-MASTER             |       |                | 1     |