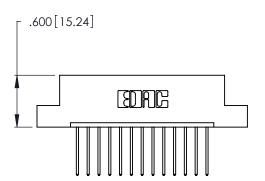

THIS IS A C.A.D. GENERATED DRAWING DO NOT MAKE MANUAL REVISIONS TO MASTER.

| 346/396 SERIES CARD EDGE CONNECTOR |
|------------------------------------|
| PART NUMBER: 346-013-540-102       |

**EDAC INC** TORONTO, ONTARIO CANADA

THESE DRAWINGS AND SPECIFICATIONS ARE THE PROPERTY OF EDAC INC.,AND SHALL NOT BE REPRODUCED, OR COPIED OR USED AS THE BASIS FOR THE MANUFACTURE OR SALE OF APPARATUS WITHOUT WRITTEN PERMISSION.

| ACAD REFERENCE NO.         |       | 346-ENG-MASTER |       |
|----------------------------|-------|----------------|-------|
| DRAWN: J.LEE DATE: APR. 22 |       | PR. 22/09      |       |
| CHECKED:                   |       | DATE:          |       |
| SCALE:                     | N.T.S | SHEET 1        | OF 2  |
| DRAWING NUMBER             |       |                | ISSUE |
| 346-ENG-MASTER             |       |                | 1     |