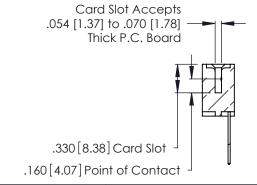

<u>Contact Dimensions:</u>
540-Wire Wrap .025 Sq. (0.64 Sq.) - Tail LG. =.560 (14.22)
.125 (3.18) Contact Spacing x .250 (6.35) Row Spacing

- INSULATOR MATERIAL: THERMOPLASTIC POLYESTER, UL 94V-0 CONTACT MATERIAL; COPPER, NICKEL, TIN ALLOY CA-725
- CONTACT PLATING: GOLD ON THE MATING AREA, TIN-LEAD ON THE CONTACT TAILS, NICKEL UNDERPLATE

**Contact Code 560** 

INSULATOR MATERIAL: THERMOPLASTIC POLYESTER, UL 94V-0 CONTACT MATERIAL; COPPER, NICKEL, TIN ALLOY CA-725 CONTACT PLATING: GOLD ON THE MATING AREA, TIN-LEAD

ON THE CONTACT TAILS, NICKEL UNDERPLATE