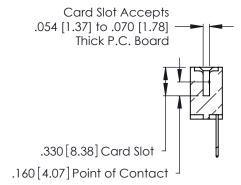

Contact Code 560

INSULATOR MATERIAL: THERMOPLASTIC POLYESTER, UL 94V-0 CONTACT MATERIAL; COPPER, NICKEL, TIN ALLOY CA-725 CONTACT PLATING: GOLD ON THE MATING AREA, TIN-LEAD

ON THE CONTACT TAILS, NICKEL UNDERPLATE

346/396 SERIES CARD EDGE CONNECTOR CONTACT CODE 555,556,558,559,560 DIMENSIONS

YOUR CONNECTION TO QUALITY & SERVICE

**EDAC INC** TORONTO, ONTARIO CANADA

THESE DRAWINGS AND SPECIFICATIONS ARE THE PROPERTY OF EDAC INC.,AND SHALL NOT BE REPRODUCED, OR COPIED OR USED AS THE BASIS FOR THE MANUFACTURE OR SALE OF APPARATUS WITHOUT WRITTEN PERMISSION.