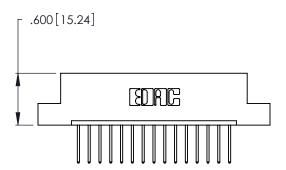

THIS IS A C.A.D. GENERATED DRAWING DO NOT MAKE MANUAL REVISIONS TO MASTER.

346/396 SERIES CARD EDGE CONNECTOR PART NUMBER: 346-015-522-104

**EDAC INC** TORONTO, ONTARIO CANADA

THESE DRAWINGS AND SPECIFICATIONS ARE THE PROPERTY OF EDAC INC.,AND SHALL NOT BE REPRODUCED, OR COPIED OR USED AS THE BASIS FOR THE MANUFACTURE OR SALE OF APPARATUS WITHOUT WRITTEN PERMISSION.

346/396 SERIES CARD EDGE CONNECTOR CONTACT CODE 555,556,558,559,560 DIMENSIONS

YOUR CONNECTION TO QUALITY & SERVICE

**EDAC INC** TORONTO, ONTARIO CANADA

THESE DRAWINGS AND SPECIFICATIONS ARE THE PROPERTY OF EDAC INC.,AND SHALL NOT BE REPRODUCED, OR COPIED OR USED AS THE BASIS FOR THE MANUFACTURE OR SALE OF APPARATUS WITHOUT WRITTEN PERMISSION.