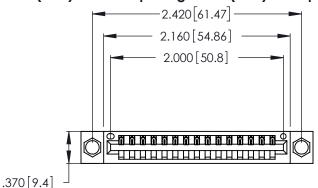

Contact Dimensions: 522-P.C. Tail .025 Sq. (0.64 Sq.) - Tail LG. =.440 (11.18) .125 (3.18) Contact Spacing x .250 (6.35) Row Spacing

- INSULATOR MATERIAL: THERMOPLASTIC POLYESTER, UL 94V-0 CONTACT MATERIAL; COPPER, NICKEL, TIN ALLOY CA-725
- CONTACT PLATING: GOLD ON THE MATING AREA, TIN-LEAD ON THE CONTACT TAILS, NICKEL UNDERPLATE

THIS IS A C.A.D. GENERATED DRAWING DO NOT MAKE MANUAL REVISIONS TO MASTER.

346/396 SERIES CARD EDGE CONNECTOR PART NUMBER: 346-015-522-104

**EDAC INC** TORONTO, ONTARIO CANADA

THESE DRAWINGS AND SPECIFICATIONS ARE THE PROPERTY OF EDAC INC.,AND SHALL NOT BE REPRODUCED, OR COPIED OR USED AS THE BASIS FOR THE MANUFACTURE OR SALE OF APPARATUS WITHOUT WRITTEN PERMISSION.