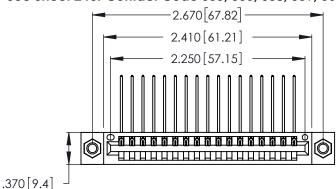

Contact Dimensions:
559-90 Degree Bend (Code 541 Contacts)
See Sheet 2 for Contact Code 555, 556, 558, 559, 560 Dimensions

- INSULATOR MATERIAL: THERMOPLASTIC POLYESTER, UL 94V-0 CONTACT MATERIAL; COPPER, NICKEL, TIN\_ALLOY CA-725
- CONTACT PLATING: GOLD ON THE MATING AREA, TIN-LEAD ON THE CONTACT TAILS, NICKEL UNDERPLATE

THIS IS A C.A.D. GENERATED DRAWING DO NOT MAKE MANUAL REVISIONS TO MASTER.

346/396 SERIES CARD EDGE CONNECTOR PART NUMBER: 346-017-559-607

**EDAC INC** TORONTO, ONTARIO CANADA

THESE DRAWINGS AND SPECIFICATIONS ARE THE PROPERTY OF EDAC INC.,AND SHALL NOT BE REPRODUCED, OR COPIED OR USED AS THE BASIS FOR THE MANUFACTURE OR SALE OF APPARATUS WITHOUT WRITTEN PERMISSION.