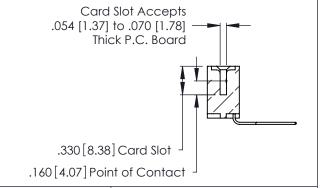

Contact Dimensions:
559-90 Degree Bend (Code 541 Contacts)
See Sheet 2 for Contact Code 555, 556, 558, 559, 560 Dimensions

- INSULATOR MATERIAL: THERMOPLASTIC POLYESTER, UL 94V-0 CONTACT MATERIAL; COPPER, NICKEL, TIN\_ALLOY CA-725
- CONTACT PLATING: GOLD ON THE MATING AREA, TIN-LEAD ON THE CONTACT TAILS, NICKEL UNDERPLATE

**Contact Code 560** 

INSULATOR MATERIAL: THERMOPLASTIC POLYESTER, UL 94V-0 CONTACT MATERIAL; COPPER, NICKEL, TIN ALLOY CA-725 CONTACT PLATING: GOLD ON THE MATING AREA, TIN-LEAD

ON THE CONTACT TAILS, NICKEL UNDERPLATE