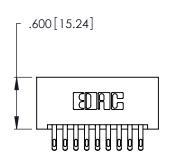

Contact Code 556

**Contact Code 558** 

**Contact Code 559** 

**Contact Code 560** 

INSULATOR MATERIAL: THERMOPLASTIC POLYESTER, UL 94V-0 CONTACT MATERIAL; COPPER, NICKEL, TIN ALLOY CA-725 CONTACT PLATING: GOLD ON THE MATING AREA, TIN-LEAD ON THE CONTACT TAILS, NICKEL UNDERPLATE

346/396 SERIES CARD EDGE CONNECTOR CONTACT CODE 555,556,558,559,560 DIMENSIONS

YOUR CONNECTION TO QUALITY & SERVICE

**EDAC INC** TORONTO, ONTARIO CANADA

THESE DRAWINGS AND SPECIFICATIONS ARE THE PROPERTY OF EDAC INC.,AND SHALL NOT BE REPRODUCED, OR COPIED OR USED AS THE BASIS FOR THE MANUFACTURE OR SALE OF APPARATUS WITHOUT WRITTEN PERMISSION.