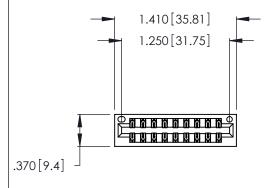

<u>Contact Dimensions:</u>
555-Extender Board Bend (Code 500 Contacts)
See Sheet 2 for Contact Code 555, 556, 558, 559, 560 Dimensions

THIS IS A C.A.D. GENERATED DRAWING DO NOT MAKE MANUAL REVISIONS TO MASTER.

ISSUE NUMBER

ORIGINAL

1

Card Slot Accepts .054 [1.37] to .070 [1.78] Thick P.C. Board .330 [8.38] Card Slot .160 [4.07] Point of Contact

DRAWN:

ACAD REFERENCE NO.

J.LEE

346/396 SERIES CARD EDGE CONNECTOR PART NUMBER: 346-018-555-201