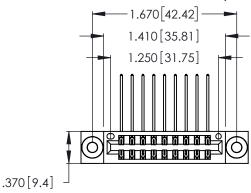

<u>Contact Dimensions:</u>
558-90 Degree Bend (Code 541 Contacts)
See Sheet 2 for Contact Code 555, 556, 558, 559, 560 Dimensions

- INSULATOR MATERIAL: THERMOPLASTIC POLYESTER, UL 94V-0 CONTACT MATERIAL; COPPER, NICKEL, TIN ALLOY CA-725
- CONTACT PLATING: GOLD ON THE MATING AREA, TIN-LEAD ON THE CONTACT TAILS, NICKEL UNDERPLATE

THIS IS A C.A.D. GENERATED DRAWING DO NOT MAKE MANUAL REVISIONS TO MASTER.

| 346/396 SERIES CARD EDGE CONNECTO | R |
|-----------------------------------|---|
| PART NUMBER: 346-018-558-203      |   |

**EDAC INC** TORONTO, ONTARIO CANADA