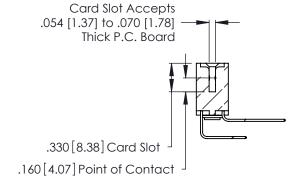

THIS IS A C.A.D. GENERATED DRAWING DO NOT MAKE MANUAL REVISIONS TO MASTER.

ISSUE NUMBER

ORIGINAL

1

**Contact Code 555** 

Contact Code 556

**Contact Code 558** 

**Contact Code 559** 

**Contact Code 560** 

INSULATOR MATERIAL: THERMOPLASTIC POLYESTER, UL 94V-0 CONTACT MATERIAL; COPPER, NICKEL, TIN ALLOY CA-725 CONTACT PLATING: GOLD ON THE MATING AREA, TIN-LEAD

ON THE CONTACT TAILS, NICKEL UNDERPLATE

346/396 SERIES CARD EDGE CONNECTOR CONTACT CODE 555,556,558,559,560 DIMENSIONS

YOUR CONNECTION TO QUALITY & SERVICE

**EDAC INC** TORONTO, ONTARIO CANADA

THESE DRAWINGS AND SPECIFICATIONS ARE THE PROPERTY OF EDAC INC.,AND SHALL NOT BE REPRODUCED, OR COPIED OR USED AS THE BASIS FOR THE MANUFACTURE OR SALE OF APPARATUS WITHOUT WRITTEN PERMISSION.