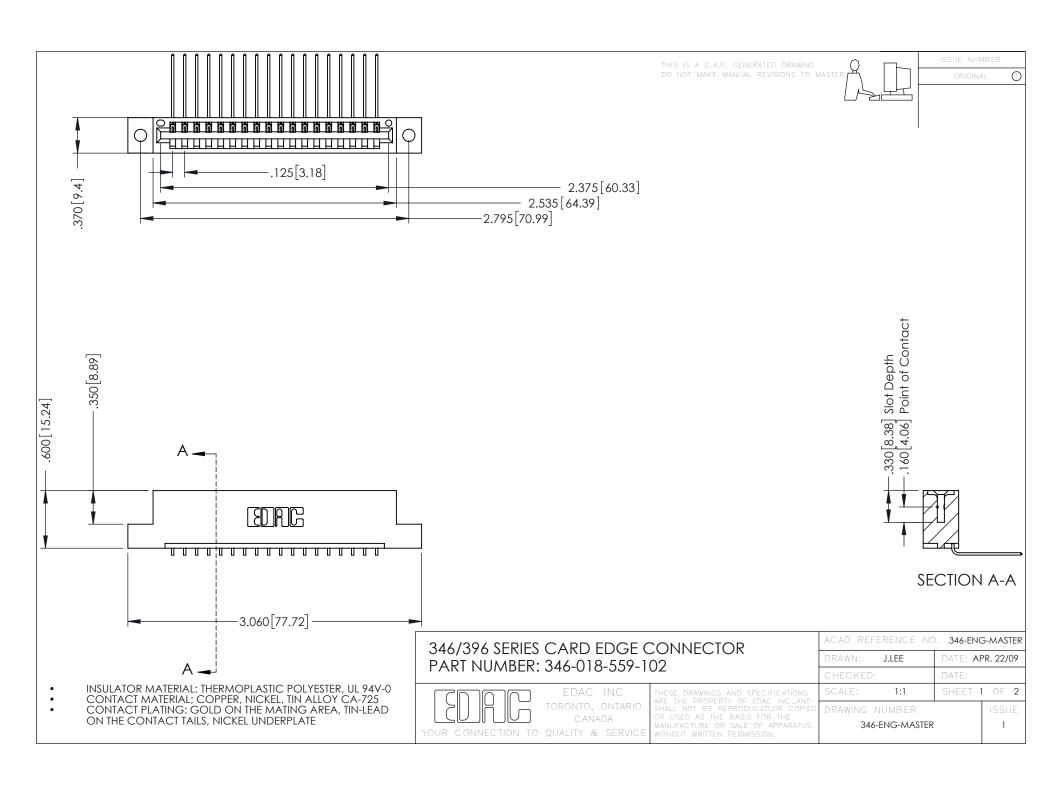

## 346/396 SERIES CARD EDGE CONNECTOR CONTACT CODE 555,556,558,559,560 DIMENSIONS

YOUR CONNECTION TO QUALITY & SERVICE

|   | ACAD REFERENCE NO. 346-ENG-MASTER |                  |
|---|-----------------------------------|------------------|
|   | DRAWN: J.LEE                      | DATE: APR. 22/09 |
|   | CHECKED:                          | DATE:            |
|   | SCALE: 1:1                        | SHEET 2 OF 2     |
| D | DRAWING NUMBER                    | ISSUE            |

346-ENG-MASTER