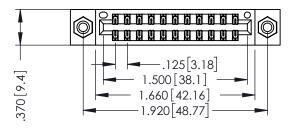

THIS IS A C.A.D. GENERATED DRAWING DO NOT MAKE MANUAL REVISIONS TO MASTER.

ISSUE NUMBER

ORIGINAL

1

INSULATOR MATERIAL: THERMOPLASTIC POLYESTER, UL 94V-0 CONTACT MATERIAL; COPPER, NICKEL, TIN ALLOY CA-725 CONTACT PLATING: GOLD ON THE MATING AREA, TIN-LEAD ON THE CONTACT TAILS, NICKEL UNDERPLATE

346/396 SERIES CARD EDGE CONNECTOR PART NUMBER: 346-022-522-808

YOUR CONNECTION TO QUALITY & SERVICE

**EDAC INC** TORONTO, ONTARIO CANADA

THESE DRAWINGS AND SPECIFICATIONS ARE THE PROPERTY OF EDAC INC., AND SHALL NOT BE REPRODUCED,OR COPIED OR USED AS THE BASIS FOR THE MANUFACTURE OR SALE OF APPARATUS WITHOUT WRITTEN PERMISSION.