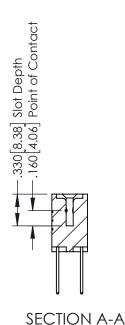

## **Contact Code 555**

## **Contact Code 556**

INSULATOR MATERIAL: THERMOPLASTIC POLYESTER, UL 94V-0 CONTACT MATERIAL; COPPER, NICKEL, TIN ALLOY CA-725 CONTACT PLATING: GOLD ON THE MATING AREA, TIN-LEAD

ON THE CONTACT TAILS, NICKEL UNDERPLATE

## 346/396 SERIES CARD EDGE CONNECTOR CONTACT CODE 555,556,558,559,560 DIMENSIONS

YOUR CONNECTION TO QUALITY & SERVICE

**EDAC INC** TORONTO, ONTARIO CANADA

THESE DRAWINGS AND SPECIFICATIONS ARE THE PROPERTY OF EDAC INC.,AND SHALL NOT BE REPRODUCED, OR COPIED OR USED AS THE BASIS FOR THE MANUFACTURE OR SALE OF APPARATUS WITHOUT WRITTEN PERMISSION.