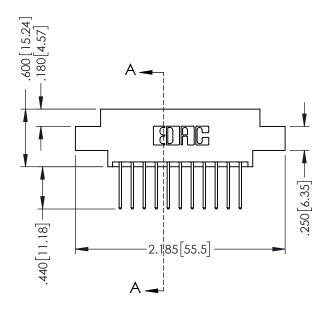

## **Contact Code 555**

## **Contact Code 556**

INSULATOR MATERIAL: THERMOPLASTIC POLYESTER, UL 94V-0 CONTACT MATERIAL; COPPER, NICKEL, TIN ALLOY CA-725 CONTACT PLATING: GOLD ON THE MATING AREA, TIN-LEAD

ON THE CONTACT TAILS, NICKEL UNDERPLATE

## 346/396 SERIES CARD EDGE CONNECTOR CONTACT CODE 555,556,558,559,560 DIMENSIONS

YOUR CONNECTION TO QUALITY & SERVICE

**EDAC INC** TORONTO, ONTARIO CANADA

THESE DRAWINGS AND SPECIFICATIONS ARE THE PROPERTY OF EDAC INC.,AND SHALL NOT BE REPRODUCED, OR COPIED OR USED AS THE BASIS FOR THE MANUFACTURE OR SALE OF APPARATUS WITHOUT WRITTEN PERMISSION.