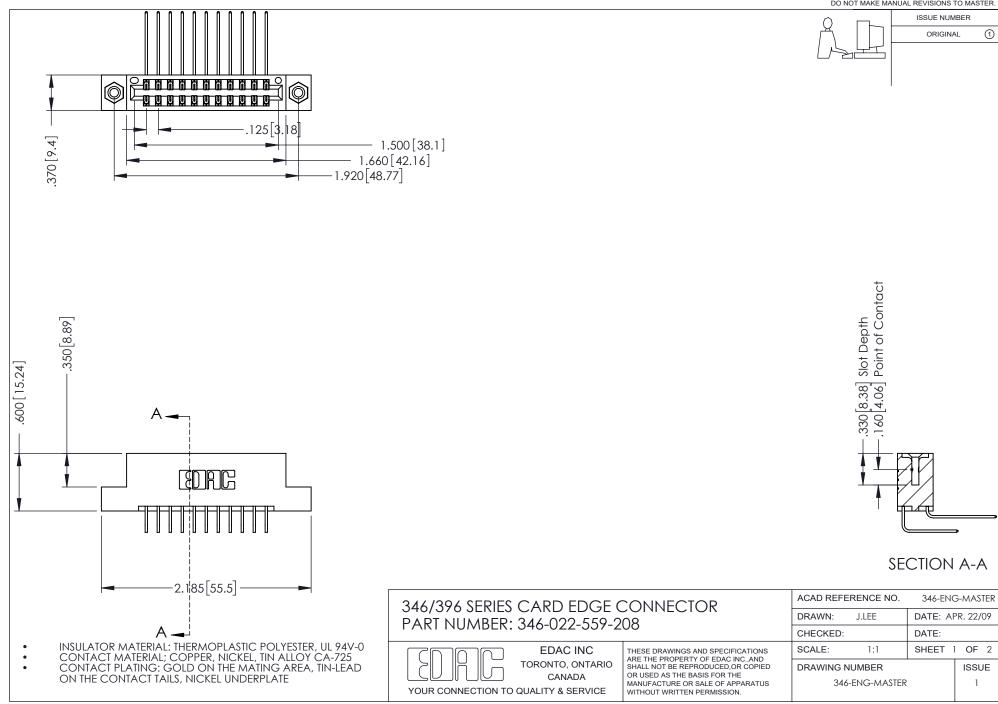

## **Contact Code 556**

INSULATOR MATERIAL: THERMOPLASTIC POLYESTER, UL 94V-0 CONTACT MATERIAL; COPPER, NICKEL, TIN ALLOY CA-725 CONTACT PLATING: GOLD ON THE MATING AREA, TIN-LEAD

ON THE CONTACT TAILS, NICKEL UNDERPLATE