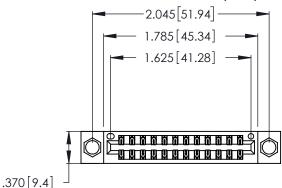

Contact Dimensions:
560-Extender Board Bend (Code 523 Contacts)
See Sheet 2 for Contact Code 555, 556, 558, 559, 560 Dimensions

- INSULATOR MATERIAL: THERMOPLASTIC POLYESTER, UL 94V-0 CONTACT MATERIAL; COPPER, NICKEL, TIN ALLOY CA-725
- CONTACT PLATING: GOLD ON THE MATING AREA, TIN-LEAD ON THE CONTACT TAILS, NICKEL UNDERPLATE

THIS IS A C.A.D. GENERATED DRAWING DO NOT MAKE MANUAL REVISIONS TO MASTER.

1

| 346/396 SERIES CARD EDGE CONNECTOR |
|------------------------------------|
| PART NUMBER: 346-024-560-804       |

**EDAC INC** TORONTO, ONTARIO CANADA