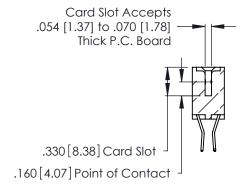

Contact Code 560

INSULATOR MATERIAL: THERMOPLASTIC POLYESTER, UL 94V-0 CONTACT MATERIAL; COPPER, NICKEL, TIN ALLOY CA-725 CONTACT PLATING: GOLD ON THE MATING AREA, TIN-LEAD

ON THE CONTACT TAILS, NICKEL UNDERPLATE

346/396 SERIES CARD EDGE CONNECTOR CONTACT CODE 555,556,558,559,560 DIMENSIONS

YOUR CONNECTION TO QUALITY & SERVICE

**EDAC INC** TORONTO, ONTARIO CANADA

THESE DRAWINGS AND SPECIFICATIONS ARE THE PROPERTY OF EDAC INC.,AND SHALL NOT BE REPRODUCED, OR COPIED OR USED AS THE BASIS FOR THE MANUFACTURE OR SALE OF APPARATUS WITHOUT WRITTEN PERMISSION.