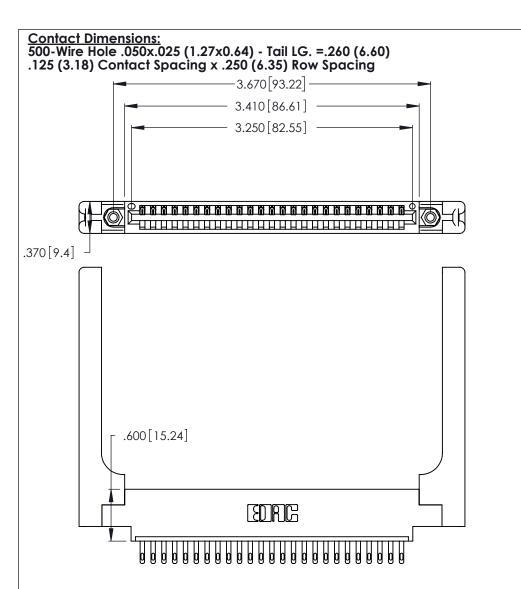

THIS IS A C.A.D. GENERATED DRAWING DO NOT MAKE MANUAL REVISIONS TO MASTER.

ISSUE NUMBER

ORIGINAL

(1)

Card Slot Accepts .054 [1.37] to .070 [1.78] Thick P.C. Board .330 [8.38] Card Slot .160 [4.07] Point of Contact

ACAD REFERENCE NO.

J.LEE

DRAWN:

346/396 SERIES CARD EDGE CONNECTOR PART NUMBER: 346-025-500-658

YOUR CONNECTION TO QUALITY & SERVICE

**EDAC INC** TORONTO, ONTARIO CANADA

THESE DRAWINGS AND SPECIFICATIONS ARE THE PROPERTY OF EDAC INC.,AND SHALL NOT BE REPRODUCED, OR COPIED OR USED AS THE BASIS FOR THE MANUFACTURE OR SALE OF APPARATUS WITHOUT WRITTEN PERMISSION.

CHECKED: DATE: SCALE: N.T.S SHEET 1 OF 2 DRAWING NUMBER **ISSUE** 346-ENG-MASTER

346-ENG-MASTER

DATE: APR. 22/09

INSULATOR MATERIAL: THERMOPLASTIC POLYESTER, UL 94V-0 CONTACT MATERIAL; COPPER, NICKEL, TIN ALLOY CA-725

CONTACT PLATING: GOLD ON THE MATING AREA, TIN-LEAD ON THE CONTACT TAILS, NICKEL UNDERPLATE

THIS IS A C.A.D. GENERATED DRAWING DO NOT MAKE MANUAL REVISIONS TO MASTER.

ISSUE NUMBER

ORIGINAL

1

**Contact Code 555** 