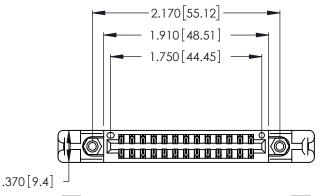

<u>Contact Dimensions:</u>
555-Extender Board Bend (Code 500 Contacts)
See Sheet 2 for Contact Code 555, 556, 558, 559, 560 Dimensions

346/396 SERIES CARD EDGE CONNECTOR PART NUMBER: 346-026-555-858

YOUR CONNECTION TO QUALITY & SERVICE

Card Slot Accepts .054 [1.37] to .070 [1.78] Thick P.C. Board

.330 [8.38] Card Slot .160 [4.07] Point of Contact

INSULATOR MATERIAL: THERMOPLASTIC POLYESTER, UL 94V-0 CONTACT MATERIAL; COPPER, NICKEL, TIN\_ALLOY CA-725