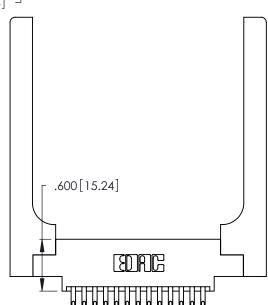

Card Slot Accepts .054 [1.37] to .070 [1.78] Thick P.C. Board

.330 [8.38] Card Slot .160 [4.07] Point of Contact

INSULATOR MATERIAL: THERMOPLASTIC POLYESTER, UL 94V-0 CONTACT MATERIAL; COPPER, NICKEL, TIN\_ALLOY CA-725

Contact Code 556

**Contact Code 558** 

**Contact Code 559** 

**Contact Code 560** 

INSULATOR MATERIAL: THERMOPLASTIC POLYESTER, UL 94V-0 CONTACT MATERIAL; COPPER, NICKEL, TIN ALLOY CA-725 CONTACT PLATING: GOLD ON THE MATING AREA, TIN-LEAD