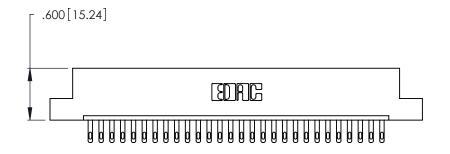

Card Slot Accepts .054 [1.37] to .070 [1.78] Thick P.C. Board .330 [8.38] Card Slot .160 [4.07] Point of Contact

INSULATOR MATERIAL: THERMOPLASTIC POLYESTER, UL 94V-0 CONTACT MATERIAL; COPPER, NICKEL, TIN\_ALLOY CA-725