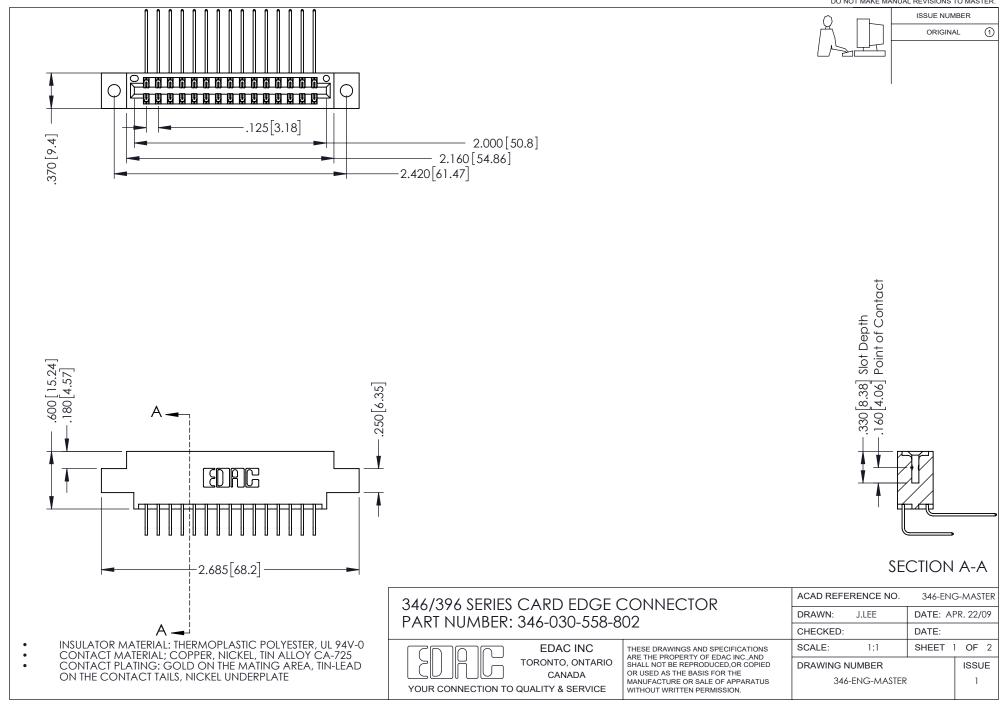

## **Contact Code 556**

INSULATOR MATERIAL: THERMOPLASTIC POLYESTER, UL 94V-0 CONTACT MATERIAL; COPPER, NICKEL, TIN ALLOY CA-725 CONTACT PLATING: GOLD ON THE MATING AREA, TIN-LEAD

ON THE CONTACT TAILS, NICKEL UNDERPLATE

## 346/396 SERIES CARD EDGE CONNECTOR CONTACT CODE 555,556,558,559,560 DIMENSIONS

YOUR CONNECTION TO QUALITY & SERVICE

**EDAC INC** TORONTO, ONTARIO CANADA

THESE DRAWINGS AND SPECIFICATIONS ARE THE PROPERTY OF EDAC INC.,AND SHALL NOT BE REPRODUCED, OR COPIED OR USED AS THE BASIS FOR THE MANUFACTURE OR SALE OF APPARATUS WITHOUT WRITTEN PERMISSION.