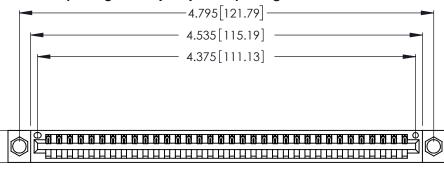

346/396 SERIES CARD EDGE CONNECTOR PART NUMBER: 346-034-526-604

**EDAC INC** TORONTO, ONTARIO CANADA

THESE DRAWINGS AND SPECIFICATIONS ARE THE PROPERTY OF EDAC INC., AND SHALL NOT BE REPRODUCED, OR COPIED OR USED AS THE BASIS FOR THE MANUFACTURE OR SALE OF APPARATUS WITHOUT WRITTEN PERMISSION.

<u>Contact Dimensions:</u>
526-P.C. Tail .018 Sq. (0.46 Sq.) - Tail LG. =.350 (8.89)
.125 (3.18) Contact Spacing x .250 (6.35) Row Spacing

.370 [9.4]

THIS IS A C.A.D. GENERATED DRAWING DO NOT MAKE MANUAL REVISIONS TO MASTER.

Card Slot Accepts .054 [1.37] to .070 [1.78] Thick P.C. Board .330 [8.38] Card Slot .160 [4.07] Point of Contact

- INSULATOR MATERIAL: THERMOPLASTIC POLYESTER, UL 94V-0 CONTACT MATERIAL; COPPER, NICKEL, TIN ALLOY CA-725
- CONTACT PLATING: GOLD ON THE MATING AREA, TIN-LEAD ON THE CONTACT TAILS, NICKEL UNDERPLATE