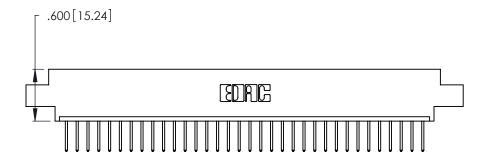

346/396 SERIES CARD EDGE CONNECTOR PART NUMBER: 346-034-526-604

**EDAC INC** TORONTO, ONTARIO CANADA

THESE DRAWINGS AND SPECIFICATIONS ARE THE PROPERTY OF EDAC INC., AND SHALL NOT BE REPRODUCED, OR COPIED OR USED AS THE BASIS FOR THE MANUFACTURE OR SALE OF APPARATUS WITHOUT WRITTEN PERMISSION.

<u>Contact Dimensions:</u>
526-P.C. Tail .018 Sq. (0.46 Sq.) - Tail LG. =.350 (8.89)
.125 (3.18) Contact Spacing x .250 (6.35) Row Spacing

.370 [9.4]

THIS IS A C.A.D. GENERATED DRAWING DO NOT MAKE MANUAL REVISIONS TO MASTER.

Card Slot Accepts .054 [1.37] to .070 [1.78] Thick P.C. Board .330 [8.38] Card Slot .160 [4.07] Point of Contact

- INSULATOR MATERIAL: THERMOPLASTIC POLYESTER, UL 94V-0 CONTACT MATERIAL; COPPER, NICKEL, TIN ALLOY CA-725
- CONTACT PLATING: GOLD ON THE MATING AREA, TIN-LEAD ON THE CONTACT TAILS, NICKEL UNDERPLATE