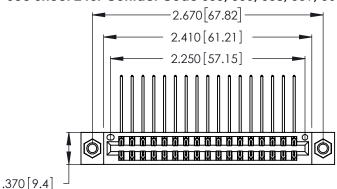

Contact Dimensions:
558-90 Degree Bend (Code 541 Contacts)
See Sheet 2 for Contact Code 555, 556, 558, 559, 560 Dimensions

- INSULATOR MATERIAL: THERMOPLASTIC POLYESTER, UL 94V-0 CONTACT MATERIAL; COPPER, NICKEL, TIN ALLOY CA-725
- CONTACT PLATING: GOLD ON THE MATING AREA, TIN-LEAD ON THE CONTACT TAILS, NICKEL UNDERPLATE

THIS IS A C.A.D. GENERATED DRAWING DO NOT MAKE MANUAL REVISIONS TO MASTER.

| 346/396 SERIES CARD EDGE CONNECTOR |
|------------------------------------|
| PART NUMBER: 346-034-558-207       |

**EDAC INC** TORONTO, ONTARIO CANADA