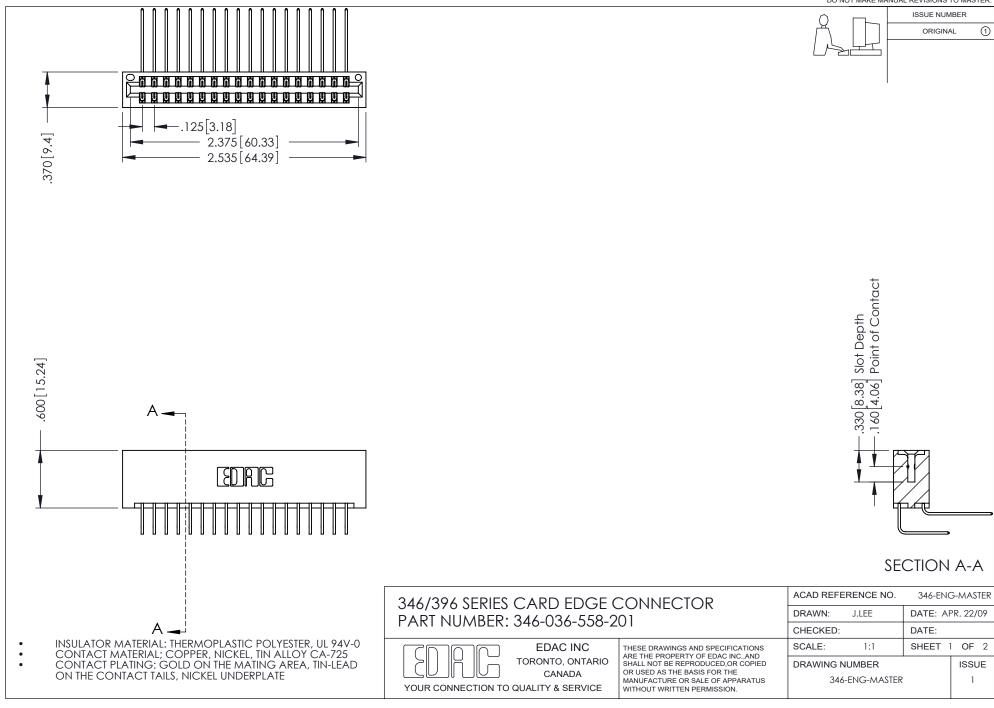

ISSUE NUMBER ORIGINAL 1

**Contact Code 555** 

**Contact Code 556** 

INSULATOR MATERIAL: THERMOPLASTIC POLYESTER, UL 94V-0 CONTACT MATERIAL; COPPER, NICKEL, TIN ALLOY CA-725

CONTACT PLATING: GOLD ON THE MATING AREA, TIN-LEAD ON THE CONTACT TAILS, NICKEL UNDERPLATE

## 346/396 SERIES CARD EDGE CONNECTOR CONTACT CODE 555,556,558,559,560 DIMENSIONS

YOUR CONNECTION TO QUALITY & SERVICE

**EDAC INC** TORONTO, ONTARIO CANADA

THESE DRAWINGS AND SPECIFICATIONS ARE THE PROPERTY OF EDAC INC.,AND SHALL NOT BE REPRODUCED, OR COPIED OR USED AS THE BASIS FOR THE MANUFACTURE OR SALE OF APPARATUS WITHOUT WRITTEN PERMISSION.